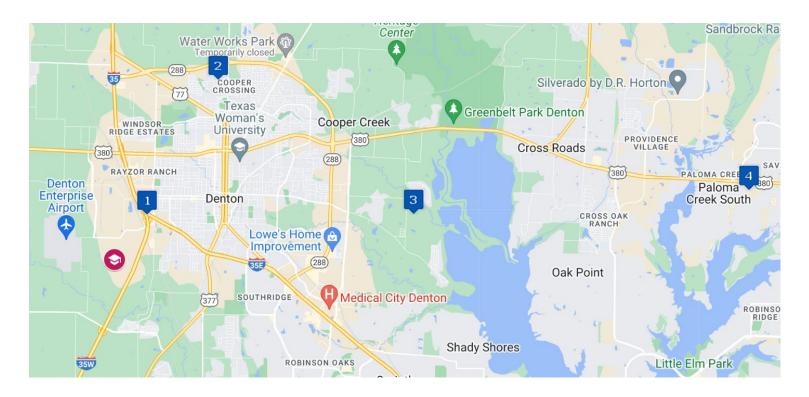

## **CHS Property Map for Northwest Lineman College - Denton**

|   | Apartment Community  | Distance to Campus |
|---|----------------------|--------------------|
| 1 | University Courtyard | 2.3 miles          |
| 2 | Gardens of Denton    | 7.9 miles          |
| 3 | Alta Denton Station  | 9.1 miles          |
| 4 | Union House          | 17.7 miles         |