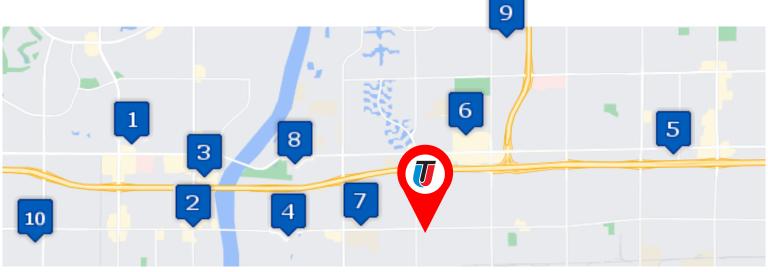

## **CHS Property Map for UTI Avondale, AZ**

|     | Apartment                                                       | UTI - Avondale |
|-----|-----------------------------------------------------------------|----------------|
| 1)  | <b>Tides @ Palm Valley Apts</b> Basic: Shared Moderate: Private | 5.5 Miles      |
| 2)  | <b>Desert Sage Apartments</b> Moderate: Shared/Private          | 4.2 miles      |
| 3)  | Rio Santa Fe Apartments Prem: Shared/Mod: PVT                   | 3.7 miles      |
| 4)  | Club at Coldwater Springs Basic: Shared/Private                 | 2.0 miles      |
| 5)  | Bolero Apartments Basic: Shared                                 | 4.5 miles      |
| 6)  | Zinc Apartments  Moderate: Shared Only                          | 1.6 miles      |
| 7)  | Versante Apartments Moderate: Shared/Private                    | 1.9 miles      |
| 8)  | Ashton Pointe Basic: Shared/Mod: PVT                            | 2.5 miles      |
| 9)  | Alta 99th Premium: Shared Only                                  | 4.3 miles      |
| 10) | The Farmhouse Prem: Shared/Mod: PVT                             | 7.8 miles      |