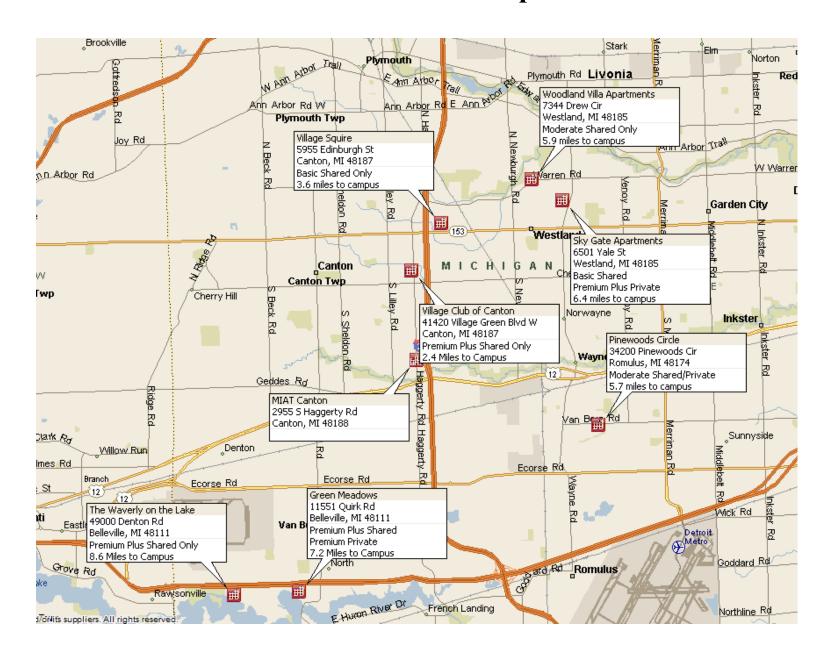

|                                                                                                                                  |                                                        | RATES GOOD FROM <b>1/1/25 THRU 3/31/25</b>                                                                |

## **MIAT Canton Campus**