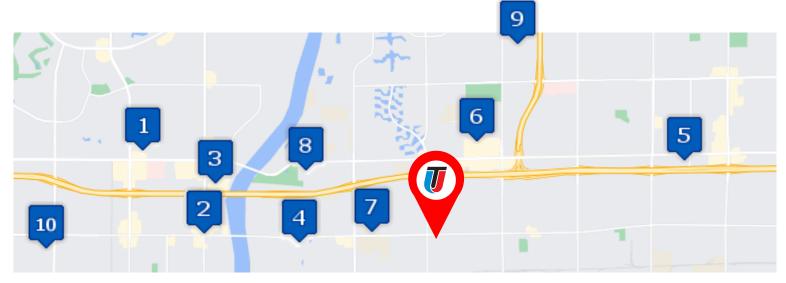

## **CHS Property Map for UTI**

|     | Apartment                                                             | UTI       |
|-----|-----------------------------------------------------------------------|-----------|
| 1)  | <b>Tides @ Palm Valley Apts</b><br>Basic: Shared<br>Moderate: Private | 5.5 Miles |
| 2)  | <b>Desert Sage Apartments</b><br>Moderate: Shared/Private             | 4.2 miles |
| 3)  | Rio Santa Fe Apartments<br>Prem: Shared/Mod: PVT                      | 3.7 miles |
| 4)  | Club at Coldwater Springs<br>Basic: Shared/Private                    | 2.0 miles |
| 5)  | Bolero Apartments<br>Basic: Shared/Private                            | 4.5 miles |
| 6)  | Zinc Apartments<br>Premium: Shared Only                               | 1.6 miles |
| 7)  | Versante Apartments<br>Prem: Shared/Mod: Private                      | 1.9 miles |
| 8)  | Ashton Pointe<br>Basic: Shared/Mod: PVT                               | 2.5 miles |
| 9)  | Alta 99th<br>Premium: Shared Only                                     | 4.3 miles |
| 10) | The Farmhouse<br>Premium Shared Only                                  | 7.8 miles |