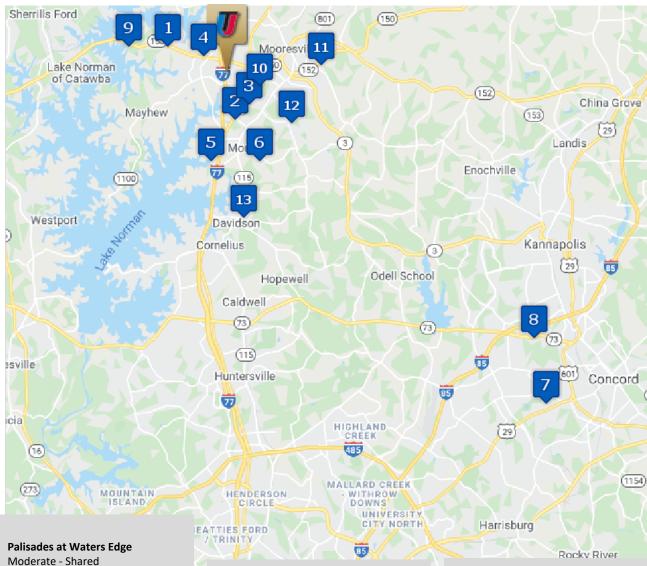

### **NASCAR Technical Institute**

### 220 Byers Creek Rd, Mooresville, NC 28117

Premium - Private 4.1 Miles (9 minutes)

#### Avana Lake Norman Premium

- Shared Premium Plus - Private 4 Miles (8 minutes)

#### **Abberly Green**

Premium Plus - Shared/Private 3.8 Miles (9 minutes)

#### **Avana Landing**

Basic - Shared Premium Plus - Private

#### Palisades at Alcove Premium Plus - Shared/Private 6.1 Miles (13 minutes)

#### **Continuum 115**

Premium - Shared Premium Plus - Privat 5.7 Miles (12 minutes)

#### The Cloisters of Concord

Basic - Shared Premium - Private 35.3 Miles (42 minutes)

#### **Seasons at Poplar Tent**

Premium - Shared Premium Plus - Private 21.6 Miles (39 minutes)

#### 150 West Apartments

Basic - Shared Premium - Private 4.4 Miles (17 minutes)

#### 10. Country Club Apartments

**Budget - Shared** 2.9 Miles (9 minutes)

#### 11. North Main Village

**Budget - Shared** 5.9 Miles (14 minutes)

#### 12. Fieldbrook

**Budget - Shared** Moderate - Private 6.6 Miles (15 minutes)

#### 13. Davidson Lakeside Apartments

**Budget - Shared** Moverate - Private 9.4 Miles (19 minutes)