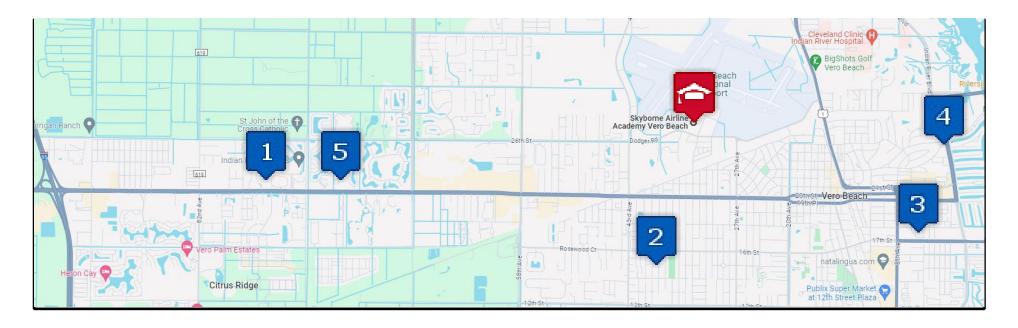

## **Property Map for Skyborne Campus (Vero Beach, FL)**

#### 1. The Griffon Vero Beach

Premium Plus: Shared

Premium: Private

4.9 miles (11 minutes)

#### 2. Canterbury

Basic: Private

1.8 miles (6 minutes)

#### 3. Sunquest

Basic: Private

3.3 miles (11 minutes)

#### 4. The Oaks at Royal Palm (steps from beach)

Premium: Shared / Premium+: Private

3 miles (9 minutes)

#### 5. Aspire at Vero Beach

Moderate: Shared Only

4.7 miles (11 minutes)