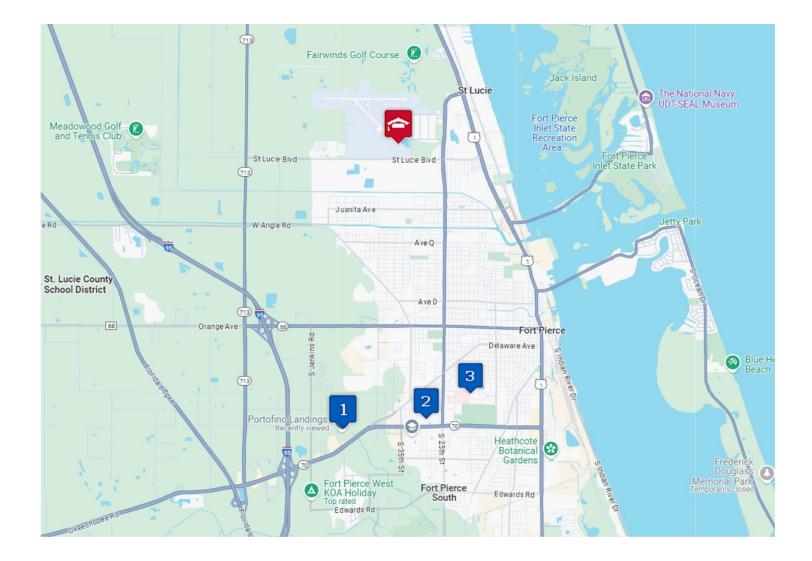

## CHS Property Map for Infinity Flight Group – Fort Pierce, FL

|   | Apartment Community | Pricing Group                        | Distance To Campus |
|---|---------------------|--------------------------------------|--------------------|
| 1 | Portofino Landings  | Moderate: Shared & Private           | 6.5 miles          |
| 2 | Virginia Park       | Basic: Shared<br>Premium: Private    | 5.4 miles          |
| 3 | Mayfair at Lawnwood | Premium: Shared<br>Moderate: Private | 5.9 miles          |