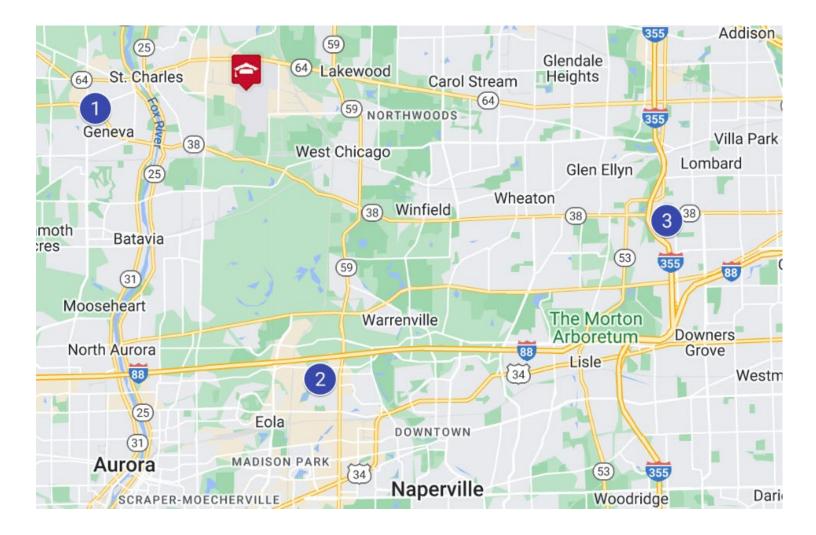

## **CHS Property Map for Illinois Aviation Academy**

|   | Apartment Community          | Pricing Group                     | Distance to Campus |
|---|------------------------------|-----------------------------------|--------------------|
| 1 | The Reserve at Prairie Creek | Premium-Shared                    | 6.7 miles          |
| 2 | Fifteen 98                   | Basic: Shared<br>Premium: Private | 11 miles           |
| 3 | International Village        | Premium - Shared                  | 16.2 miles         |