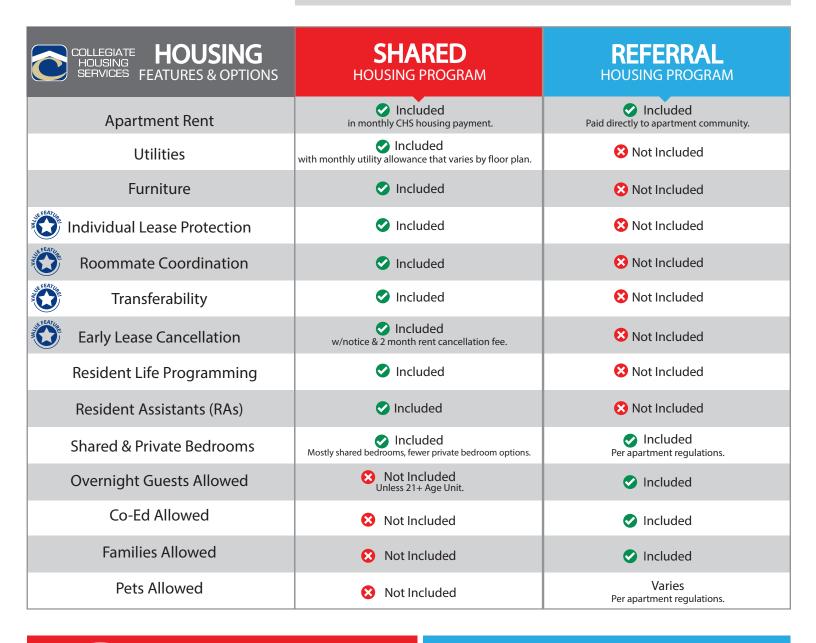

## **SUMMARY OF HOUSING OPTIONS**

Illinois Aviation Academy - West Chicago, IL Campus

REFERRAL HOUSING PROGRAM Learn more at referralhousing.info

APPLY ONLINE: housingservices.com/sca/iaa/west-chicago/

|                                                                                                                                                                                                                                                                                                                                                                                                                                                                                                           | SHARED                                                                                                                                                |                                                        |                                                                                                                                                             |  |  |
|-----------------------------------------------------------------------------------------------------------------------------------------------------------------------------------------------------------------------------------------------------------------------------------------------------------------------------------------------------------------------------------------------------------------------------------------------------------------------------------------------------------|-------------------------------------------------------------------------------------------------------------------------------------------------------|--------------------------------------------------------|-------------------------------------------------------------------------------------------------------------------------------------------------------------|--|--|
| DETAILS & PRICING                                                                                                                                                                                                                                                                                                                                                                                                                                                                                         | HOUSING PROGRAM                                                                                                                                       |                                                        | HOUSING PROGRAM                                                                                                                                             |  |  |
| Lease Type                                                                                                                                                                                                                                                                                                                                                                                                                                                                                                | Individual Student Lease<br>Lease Holder: CHS                                                                                                         |                                                        | Joint & Several Lease<br>Lease Holder: Apt. Community                                                                                                       |  |  |
| Financial Liability                                                                                                                                                                                                                                                                                                                                                                                                                                                                                       | Roommates Individually                                                                                                                                |                                                        | Roommates Collectively                                                                                                                                      |  |  |
|                                                                                                                                                                                                                                                                                                                                                                                                                                                                                                           | Each resident is on a separate lease. 18 & Over                                                                                                       |                                                        | All residents on one lease.<br>Varies                                                                                                                       |  |  |
| Age                                                                                                                                                                                                                                                                                                                                                                                                                                                                                                       | Under 18 w/parent co-sign.                                                                                                                            |                                                        | Per apartment regulations.                                                                                                                                  |  |  |
| Credit Qualification                                                                                                                                                                                                                                                                                                                                                                                                                                                                                      | CHS Standard<br>Credit gualifications apply.                                                                                                          |                                                        | Varies<br>Typically, monthly income from local                                                                                                              |  |  |
|                                                                                                                                                                                                                                                                                                                                                                                                                                                                                                           | VA benefits considered as income.                                                                                                                     |                                                        | employer that equals 3 to 5 times rent.                                                                                                                     |  |  |
| Inspections                                                                                                                                                                                                                                                                                                                                                                                                                                                                                               | <b>Routine</b><br>Quarterly, or as needed per request.                                                                                                |                                                        | As Needed<br>Per apartment's request.                                                                                                                       |  |  |
| Rules & Regulations                                                                                                                                                                                                                                                                                                                                                                                                                                                                                       | College                                                                                                                                               | Housing                                                | Varies                                                                                                                                                      |  |  |
|                                                                                                                                                                                                                                                                                                                                                                                                                                                                                                           | Consistent w/college programs.                                                                                                                        |                                                        | Consistent w/ apt. standards.                                                                                                                               |  |  |
| Lease Length                                                                                                                                                                                                                                                                                                                                                                                                                                                                                              | <b>Compliments School Term</b><br>Short term leases/renewals that accommodate graduation                                                              |                                                        | <b>Varies</b><br>Typical lease term is                                                                                                                      |  |  |
|                                                                                                                                                                                                                                                                                                                                                                                                                                                                                                           | dates may be subject to nominal rate adjustment.                                                                                                      |                                                        | 12 months.                                                                                                                                                  |  |  |
| Application Fee                                                                                                                                                                                                                                                                                                                                                                                                                                                                                           | <b>\$50</b><br>Non-refundable fee.                                                                                                                    |                                                        | Varies<br>Per apartment regulations.                                                                                                                        |  |  |
| Consider For                                                                                                                                                                                                                                                                                                                                                                                                                                                                                              | \$2                                                                                                                                                   | 00                                                     | Varies                                                                                                                                                      |  |  |
| Service Fee                                                                                                                                                                                                                                                                                                                                                                                                                                                                                               | Payment locks monthly housing rate.<br>Refundable until 30 days before move-in.                                                                       |                                                        | Per apartment regulations.                                                                                                                                  |  |  |
| Deposits                                                                                                                                                                                                                                                                                                                                                                                                                                                                                                  | \$0 in most cases                                                                                                                                     |                                                        | Varies                                                                                                                                                      |  |  |
| · ·                                                                                                                                                                                                                                                                                                                                                                                                                                                                                                       | \$250 if needed based on credit history or employment.<br>Rate is locked upon payment of service fee                                                  |                                                        | Usually 1 mo. rent w/good credit.<br>Varies                                                                                                                 |  |  |
| Rental Rate Lock                                                                                                                                                                                                                                                                                                                                                                                                                                                                                          | for resident's ori                                                                                                                                    | iginal lease term.                                     | Per apartment availability.                                                                                                                                 |  |  |
| Pricing Below Is Per Bedroom Type – Shared Program Pricing Includes Shared Living Space, Basic Furniture, & Utility Allowance.<br>Shared student housing is provided in 2 bedroom apartments with 2-4 occupants and 3 bedroom apartments with 3-6 occupants, depending on availability.<br>There are no private bathrooms.                                                                                                                                                                                |                                                                                                                                                       |                                                        |                                                                                                                                                             |  |  |
| <b>Basic Price Group (Economy)</b> :<br>A mix of amenities and square footage. Some<br>older and some newer communities with<br>varying amenities. Kitchens usually equipped<br>with dishwashers; on-site laundry, A/C, &<br>patio/balcony.                                                                                                                                                                                                                                                               | Shared Bedroom<br>\$909<br>Monthly Rate Per Student                                                                                                   | C                                                      | Average Price For Area Apartments In Referral<br>Housing Program Listed Below:<br><b>\$1,835</b><br>Average Price<br>1 Bedroom Apartment Without Utilities. |  |  |
| Moderate Price Group (Intermediate):<br>Typically, a better mix of amenities and square<br>footage for the price. May be newer communities<br>with nice amenities package. Modern kitchens<br>usually equipped w/dishwashers, on-site laundry,<br>A/C, patio/balcony, & pool.                                                                                                                                                                                                                             | Shared Bedroom<br>\$1,009<br>Monthly Rate Per Student                                                                                                 | Private Bedroom<br>\$1,559<br>Monthly Rate Per Student | <b>\$2,224</b><br>Average Price<br>2 Bedroom Apartment Without Utilities.                                                                                   |  |  |
| <b><u>Premium Price Group</u></b> :<br>Tend to be higher end or newer properties with<br>complete amenities package and larger floorplans.<br>Almost all have modern kitchens equipped with<br>dishwashers & some with built-in microwaves, on-<br>site laundry, A/C, larger closets, patio/balcony,<br>pool, sports courts & more.                                                                                                                                                                       | Shared Bedroom<br>\$1,069<br>Monthly Rate Per Student                                                                                                 | Private Bedroom<br>\$1,749<br>Monthly Rate Per Student | <b>\$2,403</b><br>Average Price<br>3 Bedroom Apartment Without Utilities.                                                                                   |  |  |
| Garages are available at many CHS communities wi<br>Please call us for details. CHS will use its best effort to a<br>CHS will use its best effort to accommodate all students; ho<br>move-in dates may be wait-listed until housing can be prep<br>basis. Placement and/or options in specific communities ca<br>ensure housing availability and their pricing may vary. Mov<br>prorated rental amount to be paid at move-in & the first fu<br>credit and criminal background checks. Additional backgrou | STUDENT HOUSING INFORMATION FOR:<br>ILLINOISAVIATION<br>WEST CHICAGO, IL<br><br>APPLY TODAY!<br>1-800-866-8346<br>RATES GOOD FROM 7/1/25 THRU 9/30/25 |                                                        |                                                                                                                                                             |  |  |