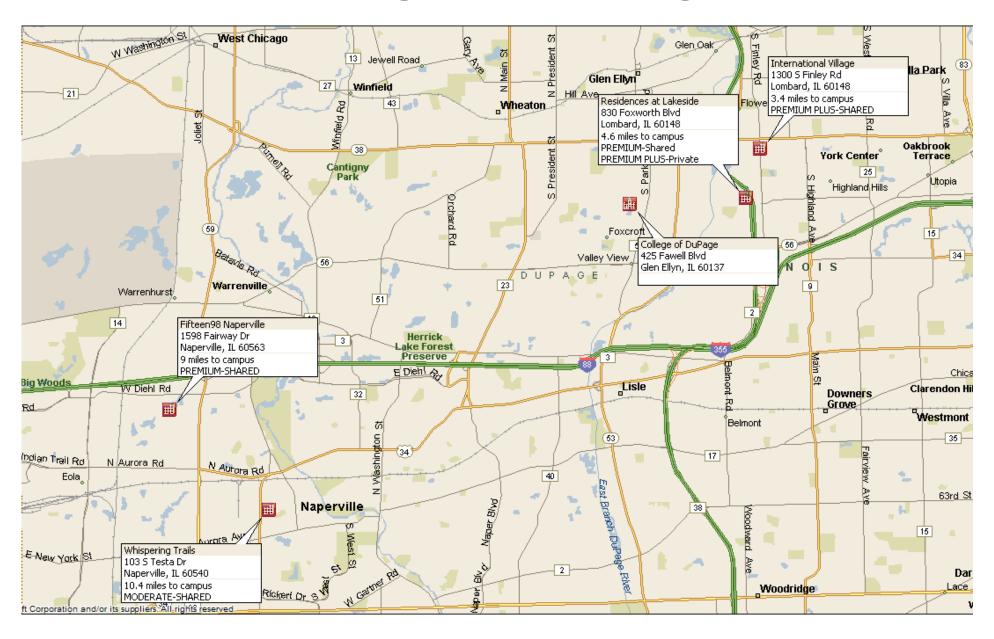

newer communities with nice amenities package. \$859 Modern kitchens usually equipped w/dishwashers, Monthly Rate Per Student on-site laundry, patio/balcony, & pool. A/C included. **Premium Price Group:** Tend to be higher end or newer properties with complete amenities package **Shared Bedroom Private Bedroom** and larger floor plans. Almost all have modern \$1,279 \$999 kitchens equipped with dishwashers & some with Monthly Rate Per Student Monthly Rate Per Student built-in microwaves, on-site laundry, A/C, larger closets, patio/balcony, pool, sports courts & more. Premium PLUS Price Group: Tend to be **Shared Bedroom Private Bedroom** newer community, close proximity to the school. \$1,089 \$1,499 Modern kitchens; central air, patio/balcony, Monthly Rate Per Student swimming pool, & more. Monthly Rate Per Student