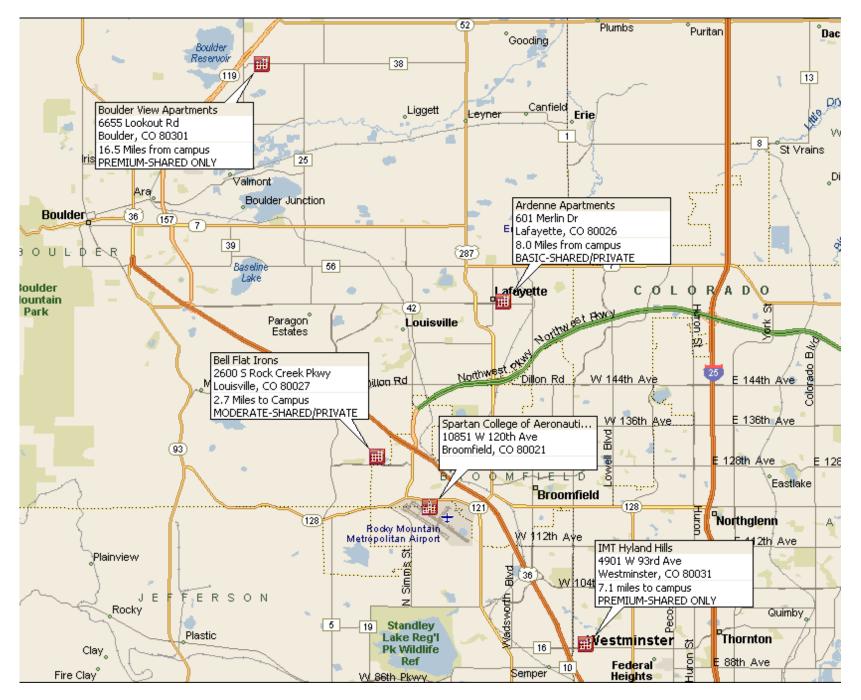

REFERRAL HOUSING PROGRAM Learn more at referralhousing.info

**APPLY ONLINE:** housingservices.com/sca/denver/

|                                                                                                                                                                                                                                                                                                                                                                                                                                                                                                            | SHARED                                                                                                                                                                                                              |                                                                                                                                                                                                | REFERRAL                                                                                                                                                                            |
|------------------------------------------------------------------------------------------------------------------------------------------------------------------------------------------------------------------------------------------------------------------------------------------------------------------------------------------------------------------------------------------------------------------------------------------------------------------------------------------------------------|---------------------------------------------------------------------------------------------------------------------------------------------------------------------------------------------------------------------|------------------------------------------------------------------------------------------------------------------------------------------------------------------------------------------------|-------------------------------------------------------------------------------------------------------------------------------------------------------------------------------------|
| DETAILS & PRICING                                                                                                                                                                                                                                                                                                                                                                                                                                                                                          |                                                                                                                                                                                                                     | PROGRAM                                                                                                                                                                                        | HOUSING PROGRAM                                                                                                                                                                     |
| Lease Type                                                                                                                                                                                                                                                                                                                                                                                                                                                                                                 | Individual Student Lease<br>Lease Holder: CHS                                                                                                                                                                       |                                                                                                                                                                                                | Joint & Several Lease<br>Lease Holder: Apt. Community                                                                                                                               |
| Financial Liability                                                                                                                                                                                                                                                                                                                                                                                                                                                                                        | Roommates Individually                                                                                                                                                                                              |                                                                                                                                                                                                | Roommates Collectively                                                                                                                                                              |
|                                                                                                                                                                                                                                                                                                                                                                                                                                                                                                            | Each resident is on a separate lease.                                                                                                                                                                               |                                                                                                                                                                                                | All residents on one lease.                                                                                                                                                         |
| Age                                                                                                                                                                                                                                                                                                                                                                                                                                                                                                        | <b>18 &amp; Over</b><br>Under 18 w/parent co-sign.                                                                                                                                                                  |                                                                                                                                                                                                | Varies<br>Per apartment regulations.                                                                                                                                                |
|                                                                                                                                                                                                                                                                                                                                                                                                                                                                                                            | CHS Standard                                                                                                                                                                                                        |                                                                                                                                                                                                | Varies                                                                                                                                                                              |
| Credit Qualification                                                                                                                                                                                                                                                                                                                                                                                                                                                                                       | Credit qualifications apply.<br>VA benefits considered as income.                                                                                                                                                   |                                                                                                                                                                                                | Typically, monthly income from local employer that equals 3 to 5 times rent.                                                                                                        |
| Inspections                                                                                                                                                                                                                                                                                                                                                                                                                                                                                                | Routine                                                                                                                                                                                                             |                                                                                                                                                                                                | As Needed                                                                                                                                                                           |
|                                                                                                                                                                                                                                                                                                                                                                                                                                                                                                            | Quarterly, or as ne                                                                                                                                                                                                 | eded per request.<br>Housing                                                                                                                                                                   | Per apartment's request.<br>Varies                                                                                                                                                  |
| Rules & Regulations                                                                                                                                                                                                                                                                                                                                                                                                                                                                                        | Consistent w/cc                                                                                                                                                                                                     |                                                                                                                                                                                                | Consistent w/ apt. standards.                                                                                                                                                       |
| Lease Length                                                                                                                                                                                                                                                                                                                                                                                                                                                                                               |                                                                                                                                                                                                                     | School Term                                                                                                                                                                                    | Varies                                                                                                                                                                              |
| Lease Length                                                                                                                                                                                                                                                                                                                                                                                                                                                                                               |                                                                                                                                                                                                                     | hat accommodate graduation nominal rate adjustment.                                                                                                                                            | Typical lease term is 12 months.                                                                                                                                                    |
| Application Fee                                                                                                                                                                                                                                                                                                                                                                                                                                                                                            | T.                                                                                                                                                                                                                  | 50                                                                                                                                                                                             | Varies                                                                                                                                                                              |
| ···                                                                                                                                                                                                                                                                                                                                                                                                                                                                                                        | Non-refur                                                                                                                                                                                                           | 00                                                                                                                                                                                             | Per apartment regulations.                                                                                                                                                          |
| Service Fee                                                                                                                                                                                                                                                                                                                                                                                                                                                                                                | Payment locks mo                                                                                                                                                                                                    | nthly housing rate.                                                                                                                                                                            | Varies<br>Per apartment regulations.                                                                                                                                                |
|                                                                                                                                                                                                                                                                                                                                                                                                                                                                                                            |                                                                                                                                                                                                                     | days before move-in.                                                                                                                                                                           | Varies                                                                                                                                                                              |
| Deposits                                                                                                                                                                                                                                                                                                                                                                                                                                                                                                   | \$0 in most cases<br>\$250 if needed based on credit history or employment.<br>Rate is locked upon payment of service fee<br>for resident's original lease term.                                                    |                                                                                                                                                                                                | Usually 1 mo. rent w/good credit.                                                                                                                                                   |
| Rental Rate Lock                                                                                                                                                                                                                                                                                                                                                                                                                                                                                           |                                                                                                                                                                                                                     |                                                                                                                                                                                                | Varies                                                                                                                                                                              |
| Pricing Below Is Per Bedroom Type – Sha                                                                                                                                                                                                                                                                                                                                                                                                                                                                    |                                                                                                                                                                                                                     | -                                                                                                                                                                                              | Per apartment availability.                                                                                                                                                         |
| Theng below is tel bearboin type - Sha                                                                                                                                                                                                                                                                                                                                                                                                                                                                     |                                                                                                                                                                                                                     |                                                                                                                                                                                                |                                                                                                                                                                                     |
| <b>Basic Price Group (Economy)</b> :<br>A mix of amenities and square footage.<br>Some older and some newer communities<br>with varying amenities. Kitchens usually<br>equipped with dishwashers; on-site laundry,<br>A/C, & patio/balcony.                                                                                                                                                                                                                                                                | Shared Bedroom<br>\$999<br>Monthly Rate Per Student                                                                                                                                                                 | Private Bedroom<br>\$1,489<br>Monthly Rate Per Student                                                                                                                                         | Average Price For Area Apartments In Referr<br>Housing Program Listed Below:<br>\$1,740<br>Average Price<br>1 Bedroom Apartment Without Utilities.                                  |
| <u>Moderate Price Group (Intermediate):</u><br>Typically, a better mix of amenities and square<br>footage for the price. May be newer communities<br>with nice amenities package. Modern kitchens<br>usually equipped w/dishwashers, on-site laundry,<br>A/C, patio/balcony, & pool.                                                                                                                                                                                                                       | Shared Bedroom<br>\$1,069<br>Monthly Rate Per Student                                                                                                                                                               | Private Bedroom<br>\$1,679<br>Monthly Rate Per Student                                                                                                                                         | <b>\$2,217</b><br>Average Price<br>2 Bedroom Apartment Without Utilities.                                                                                                           |
| <b>Premium Price Group</b> :<br>Tend to be higher end or newer properties with<br>complete amenities package and larger floor plans.<br>Almost all have modern kitchens equipped with<br>dishwashers & some with built-in microwaves,<br>on-site laundry, A/C, larger closets, patio/balcony,<br>pool, sports courts & more.                                                                                                                                                                               | Shared Bedroom<br>\$1,159<br>Monthly Rate Per Student                                                                                                                                                               | Private Bedroom<br>\$1,789<br>Monthly Rate Per Student                                                                                                                                         | <b>\$2,795</b><br>Average Price<br>3 Bedroom Apartment Without Utilities.                                                                                                           |
| Garages are available at many CHS communities with<br>Please call us for details. CHS will use its best effort to a<br>CHS will use its best effort to accommodate all students; ho<br>move-in dates may be wait-listed until housing can be prep<br>pasis. Placement and/or options in specific communities ca<br>ensure housing availability and their pricing may vary. Mov<br>prorated rental amount to be paid at move-in & the first fu<br>credit and criminal background checks. Additional backgro | accommodate all students; however, applications submitted we<br>bared. Preferences are considered<br>annot be guaranteed, as new propre-<br>re-ins occurring on the 21st of the<br>all month's housing payment. App | ver, applications submitted<br>ithin 30 days of requested<br>d on a first come, first served<br>perties may be substituted to<br>e month or after require a<br>plications are subject to basic | STUDENT HOUSING INFORMATION FOR:<br>SPARTAN<br>COLLEGE OF AERONAUTICS AND TECHNOLOGY<br>BROOMFIELD, CO<br><br>APPLY TODAY!<br>1-800-866-8346<br>RATES GOOD FROM 4/1/25 THRU 6/30/25 |