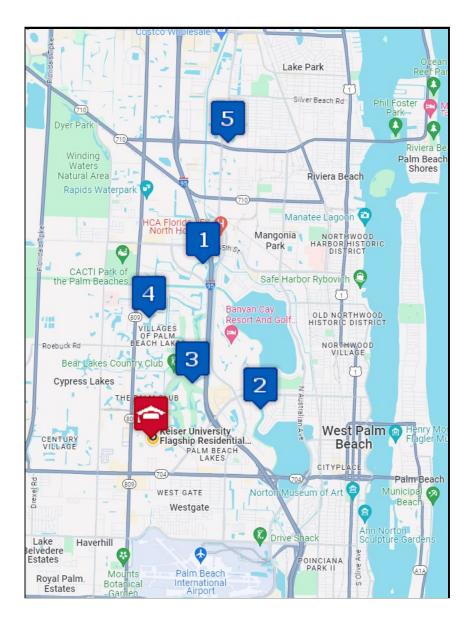

### Property Map for Keiser Flagship Campus (West Palm Beach FL)

- 1. Locklyn West Palm Apartments
  - Moderate: Shared 2 bedroom/4 students 4.1 miles (10 minutes)
- Cameron Estates Apartment Homes Moderate: Shared 2-3 bedroom/4 students Premium: Private (only available in 3 bed room homes) 3.9 (13 minutes

#### 3. Fairway Vista Apartments

Moderate: Shared 2-3 bedroom/4 students Premium: Private (only available in 3 bed room homes) 3.2 miles (8 minutes)

#### 4. Cortland Portofino Place

Moderate: Shared 2-3 bedroom/4 students Moderate: Private (only available in 3 bed room homes) 2.5 miles (7 minutes)

The Abbey at Northlake
 Basic: Shared
 Basic: Private
 6.7 miles (17 minutes)