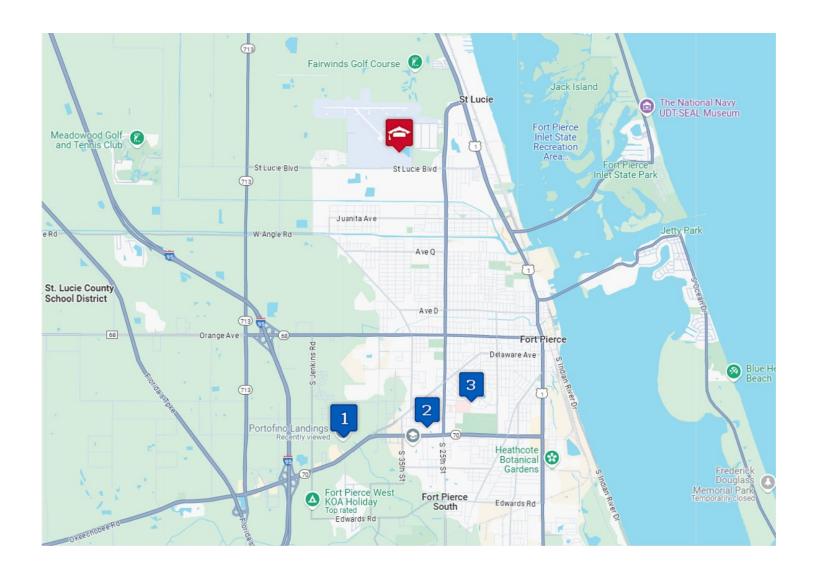

## **CHS Property Map for Infinity Flight Group – Fort Pierce, FL**

|   | <b>Apartment Community</b> | Pricing Group                               | Distance To Campus |  |
|---|----------------------------|---------------------------------------------|--------------------|--|
| 1 | Portofino Landings         | Moderate: Shared & Private                  | 6.5 miles          |  |
| 2 | Virginia Park              | Basic: Shared<br>Moderate: Private          | 5.4 miles          |  |
| 3 | Mayfair at Lawnwood        | Premium: Private & Shared or Budget: Shared | 5.9 miles          |  |
|   |                            | (This is for a 3bedroom/6-Student ONLY.)    |                    |  |