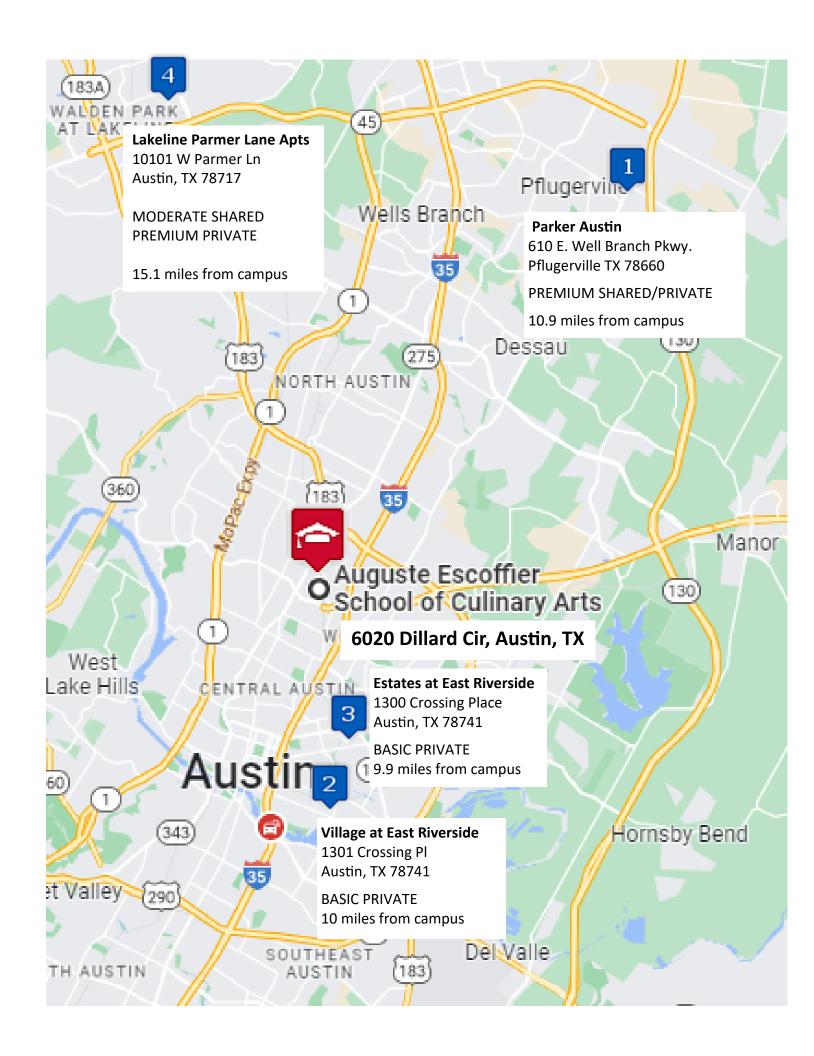

Pricing Below Is Per Bedroom Type – Shared Program Pricing Includes Shared Living Space, Basic Furniture, & Utility Allowance.

Shared student housing is provided in 2 bedroom apartments with 2-4 occupants and 3 bedroom apartments with 3-6 occupants, depending on availability.

There are no private bathrooms.

| Basic Price Group: A mix of amenities and square footage. Some older and some newer communities with varying amenities. Kitchens usually equipped with dishwashers; on-site laundry, A/C, & patio/balcony.                                                                                        |                                                     | Private Bedroom<br>\$1,059<br>Monthly Rate Per Student |
|---------------------------------------------------------------------------------------------------------------------------------------------------------------------------------------------------------------------------------------------------------------------------------------------------|-----------------------------------------------------|--------------------------------------------------------|
| Moderate Price Group: Typically, a better mix of amenities and square footage for the price. May be newer communities with nice amenities package. Modern kitchens usually equipped w/dishwashers, on-site laundry, A/C, patio/balcony, & pool.                                                   | Shared Bedroom<br>\$859<br>Monthly Rate Per Student | Private Bedroom<br>\$1,399<br>Monthly Rate Per Student |
| Premium Price Group: Tend to be higher end or newer properties with complete amenities package and larger floorplans. Almost all have modern kitchens equipped with dishwashers & some with built-in microwaves, on-site laundry, A/C, larger closets, patio/balcony, pool, sports courts & more. | Shared Bedroom<br>\$929<br>Monthly Rate Per Student | Private Bedroom<br>\$1,509<br>Monthly Rate Per Student |