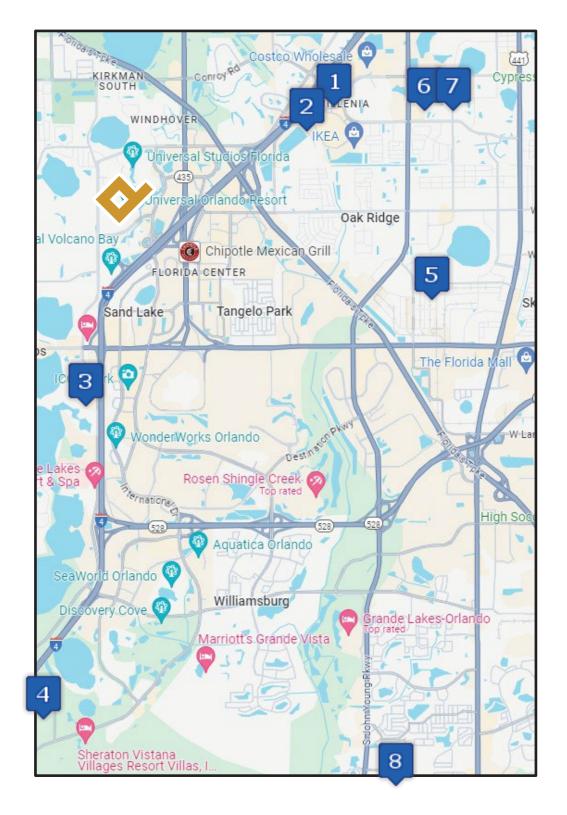

## - THE DAVE SCHOOL

|    | Property                       | Price Group                                    |
|----|--------------------------------|------------------------------------------------|
| 1. | Millenia 700                   | <b>Moderate:</b><br>Shared Only                |
| 2. | Aqua at Millenia               | <b>Moderate:</b><br>Shared Only                |
| 3. | Arcadia Dr. Phillips           | Premium Plus:<br>Shared Only                   |
| 4. | Solstice Apts.                 | Premium:<br>Shared Only                        |
| 5. | The<br>Debra Metrowest         | Premium: Shared Prem+: Private                 |
| 6. | Belmont at<br>Park Central     | <b>Budget:</b> Shared <b>Moderate:</b> Private |
| 7. | Charlestown at<br>Park Central | Budget: Shared<br>Premium: Private             |
| 8. | Parks at<br>Hunter's Creek     | Basic: Shared<br>Moderate: Private             |