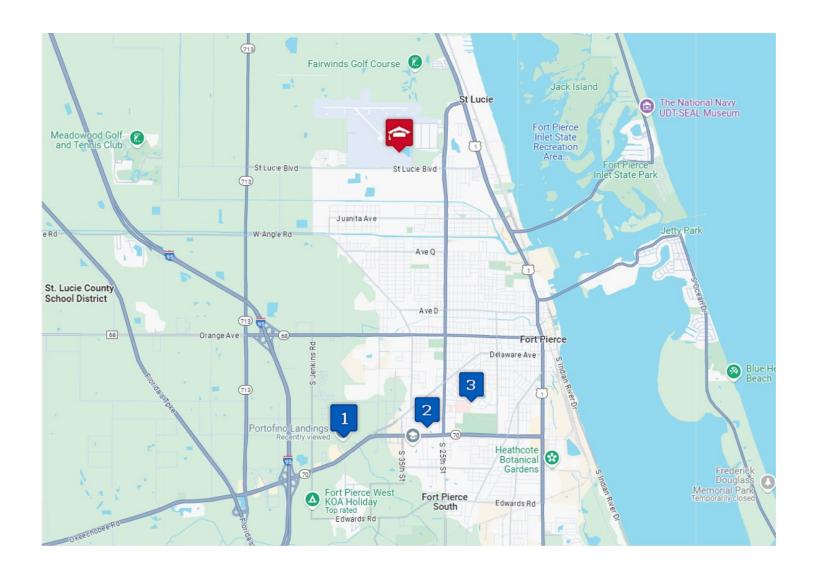

## **CHS Property Map for Infinity Flight Group – Fort Pierce, FL**

|   | <b>Apartment Community</b> | Pricing Group                            | Distance To Campus |
|---|----------------------------|------------------------------------------|--------------------|
| 1 | Portofino Landings         | Moderate: Shared & Private               | 6.5 miles          |
| 2 | Virginia Park              | Basic: Shared<br>Moderate: Private       | 5.4 miles          |
| 3 | Budget: Shared             |                                          | 5.9 miles          |
|   |                            | (This is for a 3bedroom/6-Student ONLY.) |                    |