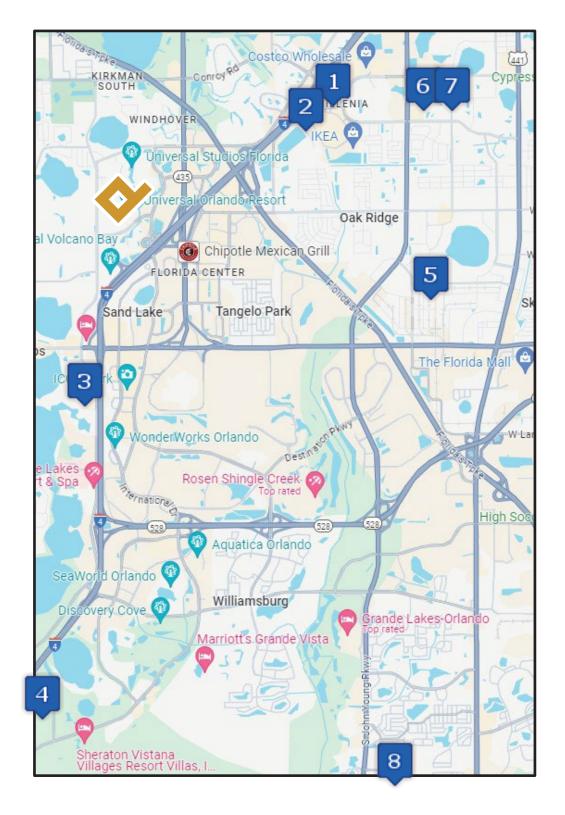

## - THE DAVE SCHOOL

|    | Property                       | Price Group                                   |
|----|--------------------------------|-----------------------------------------------|
| 1. | Millenia 700                   | <b>Moderate:</b><br>Shared Only               |
| 2. | Aqua at Millenia               | <b>Moderate:</b><br>Shared Only               |
| 3. | Arcadia Dr. Phillips           | Premium Plus:<br>Shared Only                  |
| 4. | Solstice Apts.                 | Premium: Shared Prem+: Private                |
| 5. | The<br>Debra Metrowest         | Premium: Shared Prem+: Private                |
| 6. | Belmont at<br>Park Central     | <b>Budget:</b> Shared <b>Premium:</b> Private |
| 7. | Charlestown at<br>Park Central | Budget: Shared Premium: Private               |
| 8. | Parks at<br>Hunter's Creek     | Basic: Shared Premium: Private                |