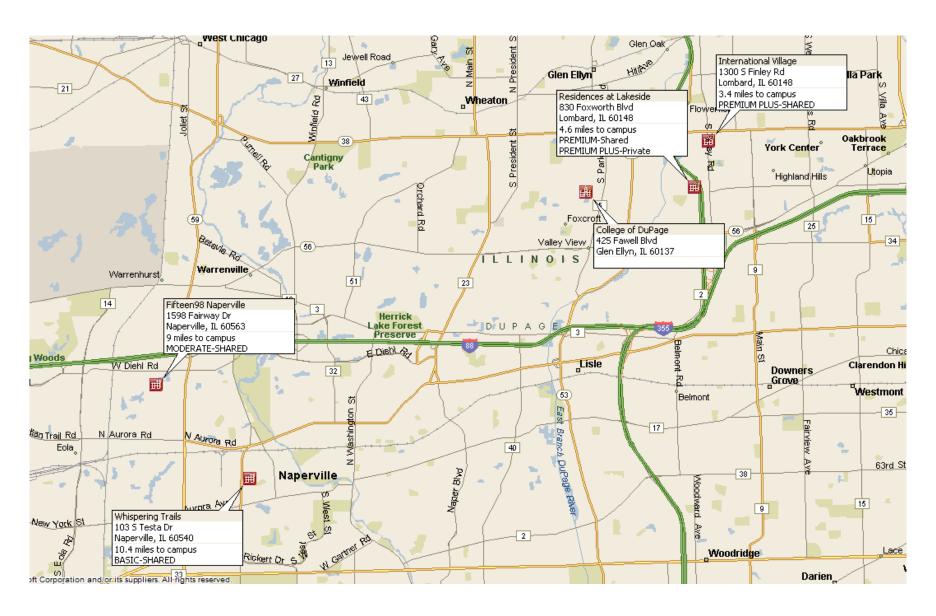

Pricing Below Is Per Bedroom Type – Shared Program Pricing Includes Shared Living Space, Basic Furniture, & Utility Allowance. Shared student housing is provided in 2 bedroom apartments with 2-4 occupants and 3 bedroom apartments with 3-6 occupants, depending on availability. There are no private bathrooms.

| Basic Price Group: A mix of amenities and square footage. Some older and some newer communities with varying amenities. Kitchens usually equipped with dishwashers; on-site laundry, A/C, &patio/balcony.                                                                                          | Shared Bedroom<br>\$809<br>Monthly Rate Per Student   | 6                                                 |
|----------------------------------------------------------------------------------------------------------------------------------------------------------------------------------------------------------------------------------------------------------------------------------------------------|-------------------------------------------------------|---------------------------------------------------|
| Moderate Price Group: Typically, a better mix of amenities and square footage for the price. May be newer communities with nice amenities package. Modern kitchens usually equipped w/dishwashers, on-site laundry, patio/balcony, & pool. A/C included.                                           | Shared Bedroom<br>\$859<br>Monthly Rate Per Student   |                                                   |
| Premium Price Group: Tend to be higher end or newer properties with complete amenities package and larger floor plans. Almost all have modern kitchens equipped with dishwashers & some with built-in microwaves, on-site laundry, A/C, larger closets, patio/balcony, pool, sports courts & more. | Shared Bedroom<br>\$999<br>Monthly Rate Per Student   | Private Bedroom \$1,279  Monthly Rate Per Student |
| Premium PLUS Price Group: Tend to be newer community, close proximity to the school. Modern kitchens; central air, patio/balcony, swimming pool, & more.                                                                                                                                           | Shared Bedroom<br>\$1,039<br>Monthly Rate Per Student |                                                   |
|                                                                                                                                                                                                                                                                                                    |                                                       | STUDENT HOUSING INFORMATION FOR:                  |