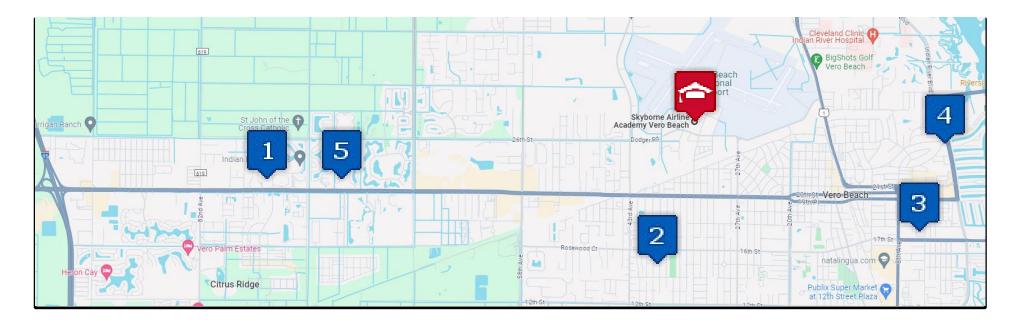

# **Property Map for Skyborne Campus (Vero Beach, FL)**

#### 1. The Griffon Vero Beach

Premium Plus: Shared

Premium: Private

4.9 miles (11 minutes)

#### 2. Canterbury

Moderate: Private

1.8 miles (6 minutes)

#### 3. Sunquest

Moderate: Private

3.3 miles (11 minutes)

#### 4. The Oaks at Royal Palm (steps from beach)

Premium: Shared / Moderate: Private

3 miles (9 minutes)

### 5. Aspire at Vero Beach

Moderate: Shared Only

4.7 miles (11 minutes)

### • NOT SHOWN: Various small

apartment communities

**Premium Plus** 

Typically, 1 bedroom/2 students

1-5 miles (5 to 12 minutes)