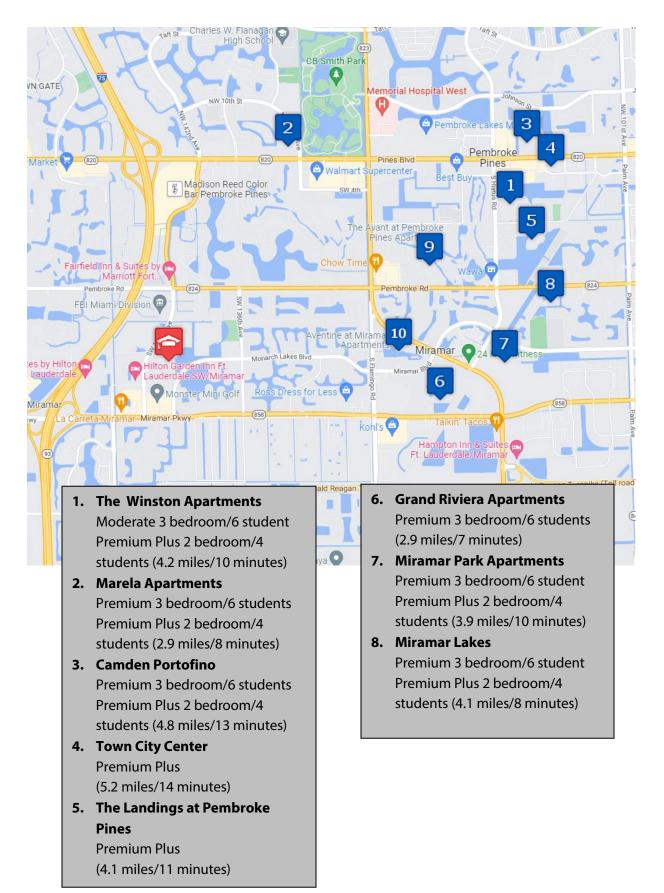

s cannot be guaranteed, as new<br>properties may be substituted to ensure housing availability and their pricing may vary. Move-ins occurring on the 21st of<br>the month or after require a prorated rental amount to be paid at move-in & the first full month's housing payment.<br>Applications are subject to basic credit and criminal background checks. Additional background checks may apply for<br>certain properties. |                                                                                                                                       |                        | STUDENT HOUSING INFORMATION FOR:<br>UNIVERSAL<br>MIRAMAR, FL<br><br>APPLY TODAY!<br>1-800-866-8346<br>RATES GOOD FROM 4/1/24 THRU 6/30/24 |

## <u>Universal Technical Institute</u> 2601 SW 145th Ave, Miramar, FL 33027