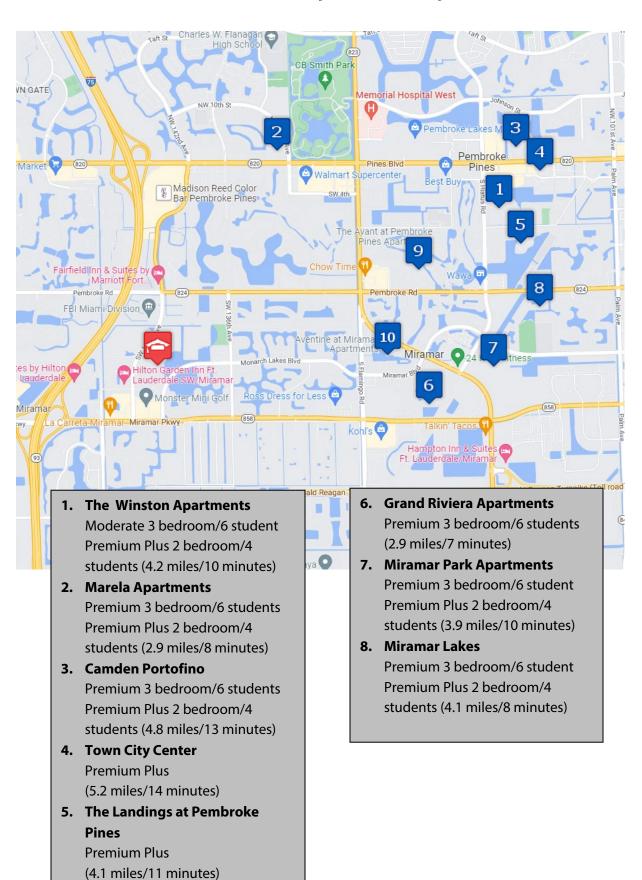

## REFERRAL HOUSING PROGRAM

Learn more at

referralhousing.info

APPLY ONLINE: housingservices.com/uti/miramar-fl

| COLLEGIATE HOUSING SERVICES HOUSING                                                                                                                                                                                                                                                                                                                                                                                          | SHARED HOUSING PROGRAM                                                                                                                                                                    |                                                                                                                                 | REFERRAL                                                                                   |
|------------------------------------------------------------------------------------------------------------------------------------------------------------------------------------------------------------------------------------------------------------------------------------------------------------------------------------------------------------------------------------------------------------------------------|-------------------------------------------------------------------------------------------------------------------------------------------------------------------------------------------|---------------------------------------------------------------------------------------------------------------------------------|--------------------------------------------------------------------------------------------|
| DETAILS & PRICING                                                                                                                                                                                                                                                                                                                                                                                                            |                                                                                                                                                                                           |                                                                                                                                 | HOUSING PROGRAM                                                                            |
| Lease Type                                                                                                                                                                                                                                                                                                                                                                                                                   | Individual Student Lease<br>Lease Holder: CHS                                                                                                                                             |                                                                                                                                 | Joint & Several Lease Lease Holder: Apt. Community                                         |
| Financial Liability                                                                                                                                                                                                                                                                                                                                                                                                          | Roommates Individually                                                                                                                                                                    |                                                                                                                                 | Roommates Collectively                                                                     |
| Financial Liability                                                                                                                                                                                                                                                                                                                                                                                                          | Each resident is on                                                                                                                                                                       | •                                                                                                                               | All residents on one lease.                                                                |
| Age                                                                                                                                                                                                                                                                                                                                                                                                                          | <b>18 &amp; Over</b><br>Under 18 w/parent co-sign.                                                                                                                                        |                                                                                                                                 | <b>Varies</b> Per apartment regulations.                                                   |
| Credit Qualification                                                                                                                                                                                                                                                                                                                                                                                                         | CHS Standard Credit qualifications apply. VA benefits considered as income.                                                                                                               |                                                                                                                                 | <b>Varies</b> Typically, monthly income from local employer that equals 3 to 5 times rent. |
| Inspections                                                                                                                                                                                                                                                                                                                                                                                                                  | <b>Mon</b> t<br>Quarterly in                                                                                                                                                              | 21+ units.                                                                                                                      | As Needed Per apartment's request.                                                         |
| Rules & Regulations                                                                                                                                                                                                                                                                                                                                                                                                          | College F<br>Consistent w/col                                                                                                                                                             | _                                                                                                                               | Varies Consistent w/ apt. standards.                                                       |
| Lease Length                                                                                                                                                                                                                                                                                                                                                                                                                 | Compliments School Term  Short term leases/renewals that accommodate graduation dates may be subject to nominal rate adjustment.                                                          |                                                                                                                                 | Varies  Typical lease term is  12 months.                                                  |
| Application Fee                                                                                                                                                                                                                                                                                                                                                                                                              | \$5<br>Non-refund                                                                                                                                                                         |                                                                                                                                 | <b>Varies</b> Per apartment regulations.                                                   |
| Service Fee                                                                                                                                                                                                                                                                                                                                                                                                                  | \$180  Payment locks rate.  Refundable until 30 days before move-in.                                                                                                                      |                                                                                                                                 | Varies Per apartment regulations.                                                          |
| Deposits                                                                                                                                                                                                                                                                                                                                                                                                                     | \$0 in most cases<br>\$200 if needed based on co-signer credit or employment.                                                                                                             |                                                                                                                                 | Varies Usually 1 mo. rent w/good credit.                                                   |
| Rental Rate Lock                                                                                                                                                                                                                                                                                                                                                                                                             | Rate is locked upon payment of service fee for resident's original lease term.                                                                                                            |                                                                                                                                 | Varies Per apartment availability.                                                         |
| Pricing Below Is Per Bedroom Type – Sh                                                                                                                                                                                                                                                                                                                                                                                       |                                                                                                                                                                                           |                                                                                                                                 |                                                                                            |
|                                                                                                                                                                                                                                                                                                                                                                                                                              | area regium moraces e                                                                                                                                                                     | nai ca zivilig opace, be                                                                                                        |                                                                                            |
|                                                                                                                                                                                                                                                                                                                                                                                                                              |                                                                                                                                                                                           |                                                                                                                                 | Average Price<br>For Area Apartments<br>In Referral Housing Program<br>Listed Below:       |
| Basic Price Group: A mix of amenities and square footage. Some older and some newer communities with varying amenities. Kitchens usually equipped with dishwashers; on-site laundry, A/C, &patio/balcony.                                                                                                                                                                                                                    | Shared Bedroom<br>\$899<br>Monthly Rate Per Student                                                                                                                                       | 8                                                                                                                               | <b>\$1,800</b> Average Price 1 Bedroom Apartment Without Utilities.                        |
| Moderate Price Group: Typically, a better mix of amenities and square footage for the price. May be newer communities with nice amenities package. Modern kitchens usually equipped w/dishwashers, on-site laundry, A/C, patio/balcony, & pool.                                                                                                                                                                              | Shared Bedroom<br>\$919<br>Monthly Rate Per Student                                                                                                                                       |                                                                                                                                 | \$2,300 Average Price 2 Bedroom Apartment Without Utilities.                               |
| Premium Price Group: Tend to be higher end or newer properties with complete amenities package and larger floorplans. Almost all have modern kitchens equipped with dishwashers & some with built-in microwaves, on-site laundry, A/C, larger closets, patio/balcony, pool, sports courts & more.                                                                                                                            | Shared Bedroom<br>\$999<br>Monthly Rate Per Student                                                                                                                                       |                                                                                                                                 | <b>\$3,025</b> Average Price 3 Bedroom Apartment Without Utilities.                        |
| Premium PLUS Price Group: Tend to be newer community, close proximity to the school. Modern kitchens; central air, patio/balcony, swimming pool, & more.                                                                                                                                                                                                                                                                     | Shared Bedroom<br>\$1,129<br>Monthly Rate Per Student                                                                                                                                     |                                                                                                                                 |                                                                                            |
| Garages are available at many CHS communities with Please call us for details. CHS will use its best effort to a within 30 days of requested move-in dates may be wait-list on a first come, first served basis. Placement and/or option properties may be substituted to ensure housing availabilith the month or after require a prorated rental amount to be Applications are subject to basic credit and criminal backgr | accommodate all students; howeve<br>ed until housing can be prepared.<br>as in specific communities cannot by<br>and their pricing may vary. Move-<br>paid at move-in & the first full mo | er, applications submitted Preferences are considered be guaranteed, as new ins occurring on the 21st of nth's housing payment. | STUDENT HOUSING INFORMATION FOR:  UNIVERSAL TECHNICAL INSTITUTE  MIRAMAR, FL APPLY TODAY!  |