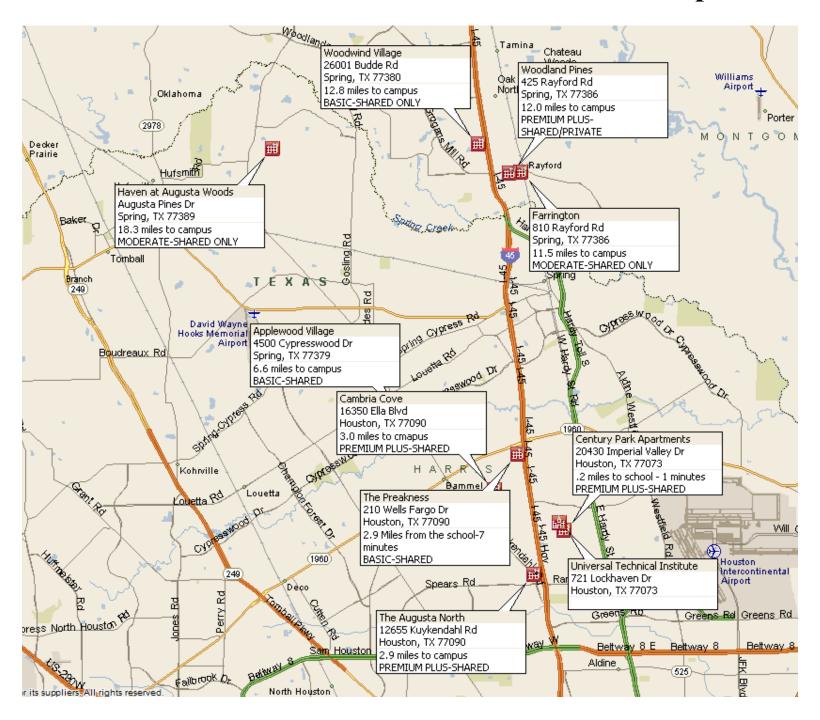

eed, as new properties may be substituted to ensure housing availability and their pricing may vary. Move-ins occurring on the 21st of the month or after require a prorated rental amount to be paid at move-in & the first full month's housing payment. Applications are subject to basic credit and criminal background checks. Additional background checks may apply for certain properties. |                                                                                                                                  |                                                                        | STUDENT HOUSING INFORMATION FOR:  UNIVERSAL TECHNICAL INSTITUTE  HOUSTON, TX APPLY TODAY!  1-800-866-8346  RATES GOOD FROM 7/1/24 THRU 9/30/24 |  |  |

## **Universal Technical Institute – Houston Campus**