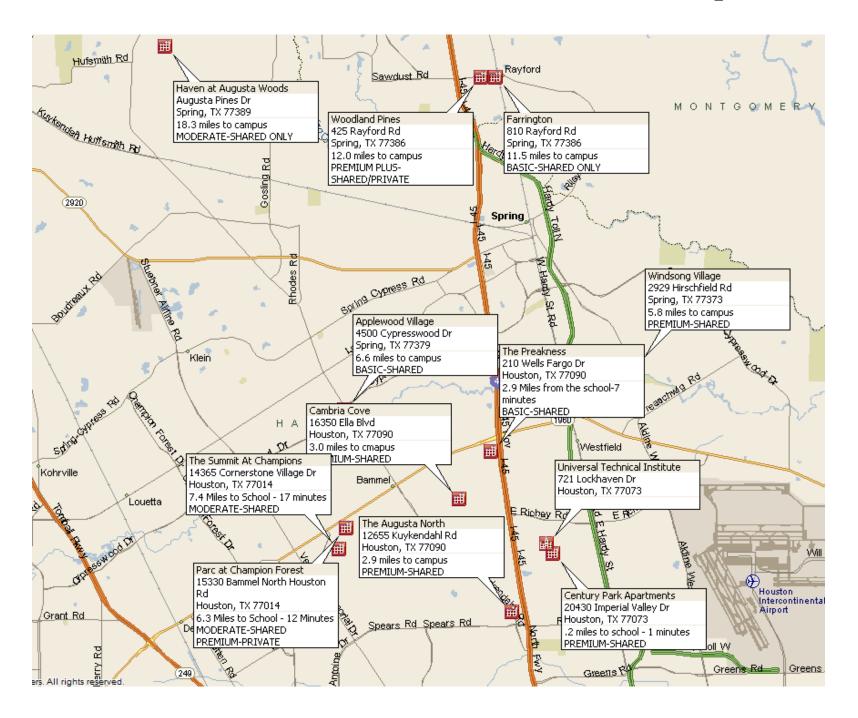

t come, first served basis. Placement and/or optior<br>properties may be substituted to ensure housing availabilit<br>of the month or after require a prorated rental amount to b<br>Applications are subject to basic credit and criminal backgr<br>certain properties. | accommodate all students; howeved until housing can be prepared.<br>In a specific communities cannot<br>and their pricing may vary. Move<br>e paid at move-in & the first full m | ver, applications submitted<br>Preferences are considered<br>be guaranteed, as new<br>ve-ins occurring on the 21st<br>nonth's housing payment. | STUDENT HOUSING INFORMATION FOR:<br>UNIVERSAL<br>TECHNICAL<br>HOUSTON, TX<br><br>APPLY TODAY!<br>1-800-866-8346<br>RATES GOOD FROM 4/1/24 THRU 6/30/24 |

## **Universal Technical Institute – Houston Campus**