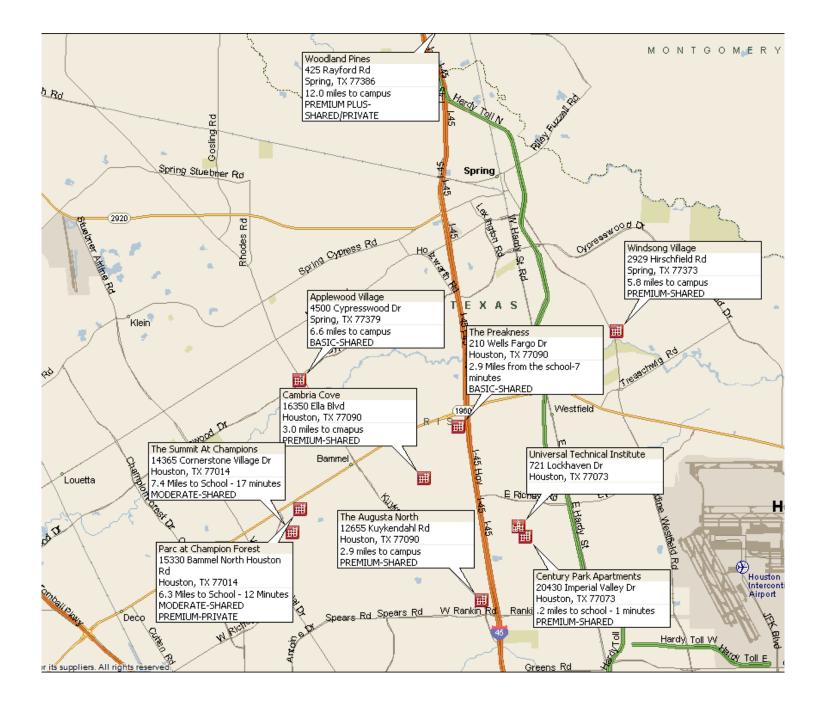

t come, first served basis. Placement and/or optior<br>properties may be substituted to ensure housing availabilit<br>of the month or after require a prorated rental amount to b<br>Applications are subject to basic credit and criminal backgr<br>certain properties. | accommodate all students; howeved until housing can be prepared.<br>In a specific communities cannot<br>and their pricing may vary. Move<br>e paid at move-in & the first full m | ver, applications submitted<br>Preferences are considered<br>be guaranteed, as new<br>ve-ins occurring on the 21st<br>nonth's housing payment. | STUDENT HOUSING INFORMATION FOR:<br>UNIVERSAL<br>TECHNICAL<br>HOUSTON, TX<br><br>APPLY TODAY!<br>1-800-866-8346<br>RATES GOOD FROM 2/1/24 THRU 3/31/24 |

## **Universal Technical Institute – Houston Campus**