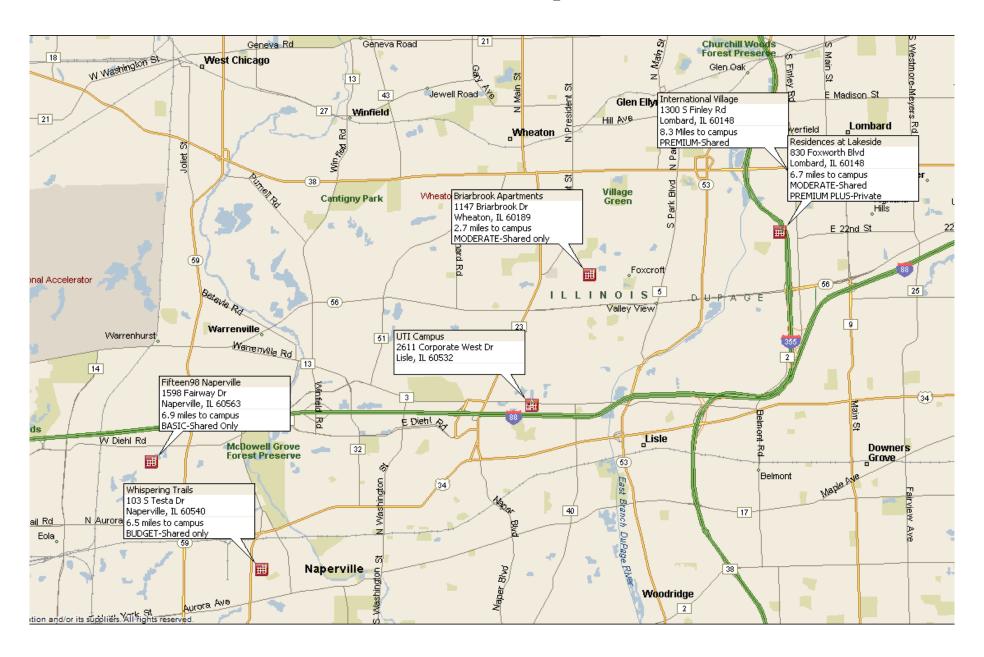

## REFERRAL HOUSING PROGRAM

Learn more at

referralhousing.info

APPLY ONLINE: housingservices.com/uti/lisle/

| COLLEGIATE                                     | HOUSING                                                        | SHARED                                                                        |                                     | REFERRAL                                             |
|------------------------------------------------|----------------------------------------------------------------|-------------------------------------------------------------------------------|-------------------------------------|------------------------------------------------------|
| HOUSING<br>SERVICES                            | <b>DETAILS &amp; PRICING</b>                                   | HOUSING                                                                       | PROGRAM                             | HOUSING PROGRAM                                      |
| Lease Type                                     |                                                                | Individual Student Lease                                                      |                                     | Joint & Several Lease                                |
|                                                |                                                                | Lease Ho                                                                      |                                     | Lease Holder: Apt. Community                         |
| Financial Liability                            |                                                                | Roommates Individually                                                        |                                     | Roommates Collectively  All residents on one lease.  |
| ·                                              |                                                                | Each resident is on a separate lease.  18 & Over                              |                                     | Varies                                               |
| Age                                            |                                                                | Under 18 w/parent co-sign.                                                    |                                     | Per apartment regulations.                           |
| Credit Qualification                           |                                                                | CHS Standard                                                                  |                                     | Varies                                               |
|                                                |                                                                | Minimal credit qualifications. VA benefits considered as income.              |                                     | Typically, monthly income from local                 |
|                                                |                                                                | Rout                                                                          |                                     | employer that equals 3 to 5 times rent.  As Needed   |
| lı                                             | nspections                                                     | Quarterly, or as needed per request.                                          |                                     | Per apartment's request.                             |
|                                                |                                                                | College                                                                       |                                     | Varies                                               |
|                                                |                                                                | Consistent w/co                                                               |                                     | Consistent w/ apt. standards.                        |
|                                                |                                                                | Compliments School Term                                                       |                                     | Varies                                               |
| Lease Length                                   | Short term leases/renewals th<br>dates may be subject to n     |                                                                               | Typical lease term is<br>12 months. |                                                      |
|                                                |                                                                | , ,                                                                           | 50                                  | Varies                                               |
| Ар                                             | plication Fee                                                  | Non-refun                                                                     |                                     | Per apartment regulations.                           |
|                                                | \$1                                                            |                                                                               | Varies                              |                                                      |
| S                                              | Service Fee                                                    | Payment locks mo                                                              |                                     | Per apartment regulations.                           |
|                                                |                                                                | Refundable until 30 days before move-in.                                      |                                     | Varies                                               |
|                                                | Deposits                                                       | \$0 in most cases<br>\$200 if needed based on co-signer credit or employment. |                                     | Usually 1 mo. rent w/good credit.                    |
| Daw                                            | atal Data Lask                                                 | Rate is locked upon pa                                                        |                                     | Varies                                               |
|                                                | ntal Rate Lock                                                 | for resident's original lease term.                                           |                                     | Per apartment availability.                          |
|                                                |                                                                |                                                                               |                                     | Basic Furniture, & Utility Allowance.                |
| Shared studen                                  | nt housing is provided in 2 bedroo                             |                                                                               |                                     | ments with 3-6 occupants, depending on               |
|                                                |                                                                | availability. There are no                                                    | o private pathrooms.                |                                                      |
| Budget Price G                                 | Group: This may be an older                                    | Shared Bedroom                                                                |                                     | Average Price Range                                  |
|                                                | y smaller square footage with 1                                | \$809                                                                         |                                     | For Area Apartments                                  |
|                                                | nerally include A/C, dishwasher,                               | Monthly Rate Per Student                                                      |                                     | In Referral Housing Program<br>Listed Below:         |
| and onsi                                       | ite laundry facilities.                                        | •                                                                             |                                     | Listed Below:                                        |
| <b>Basic Price Group</b>                       | : A mix of amenities and square                                |                                                                               |                                     | 4                                                    |
| footage. Some older and some newer communities |                                                                | Shared Bedroom                                                                |                                     | \$1,640                                              |
|                                                | ties. Kitchens usually equipped                                | \$859                                                                         |                                     | Average Price                                        |
|                                                | ners; on-site laundry, A/C,<br>patio/balcony.                  | Monthly Rate Per Student                                                      |                                     | 1 Bedroom Apartment Without Utilities.               |
| α                                              | patio/baicony.                                                 |                                                                               |                                     |                                                      |
|                                                | iroup: Typically, a better mix of                              | Shared Bedroom                                                                |                                     | \$1,946                                              |
|                                                | re footage for the price. May be                               | \$999                                                                         |                                     |                                                      |
|                                                | s with nice amenities package.  Sually equipped w/dishwashers, | Monthly Rate Per Student                                                      |                                     | Average Price 2 Bedroom Apartment Without Utilities. |
|                                                | A/C, patio/balcony, & pool.                                    | Wiontiny Nate Fer Student                                                     |                                     | 2 Beardon Apartment Without Othices.                 |
|                                                |                                                                |                                                                               |                                     |                                                      |
|                                                | roup: Tend to be higher end or                                 | Chancel De d                                                                  |                                     |                                                      |
|                                                | ith complete amenities package                                 | Shared Bedroom                                                                |                                     | 2,388                                                |
|                                                | ans. Almost all have modern with dishwashers & some with       | \$1,039                                                                       |                                     | Average Price                                        |
|                                                | es, on-site laundry, A/C, larger                               | Monthly Rate Per Student                                                      |                                     | 3 Bedroom Apartment Without Utilities.               |
|                                                | ony, pool, sports courts & more.                               |                                                                               |                                     |                                                      |
|                                                |                                                                |                                                                               |                                     |                                                      |