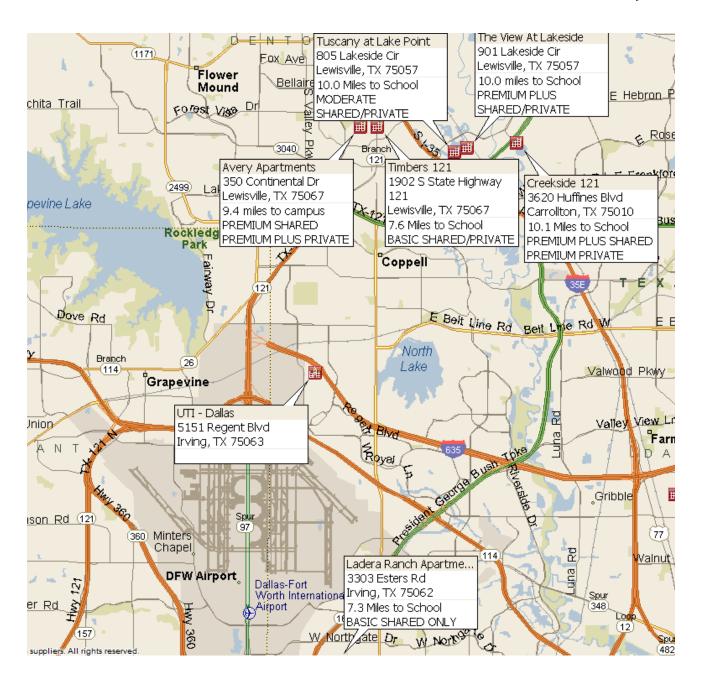

c communities cannot be guaranteed, as new properties may be substituted to ensure housing availability and their pricing may vary. Move-ins occurring on the 21st of the month or after require a prorated rental amount to be paid at move-in & the first full month's housing payment. Applications are subject to basic credit and criminal background checks. Additional background checks may apply for certain properties. |                                                                                                                                  |                                                        | STUDENT HOUSING INFORMATION FOR:  UNIVERSAL TECHNICAL INSTITUTE  DALLAS, TX  APPLY TODAY!  1-800-866-8346  RATES GOOD FROM 2/1/24THRU 3/31/24 |

## Universal Technical Institute – Dallas, TX