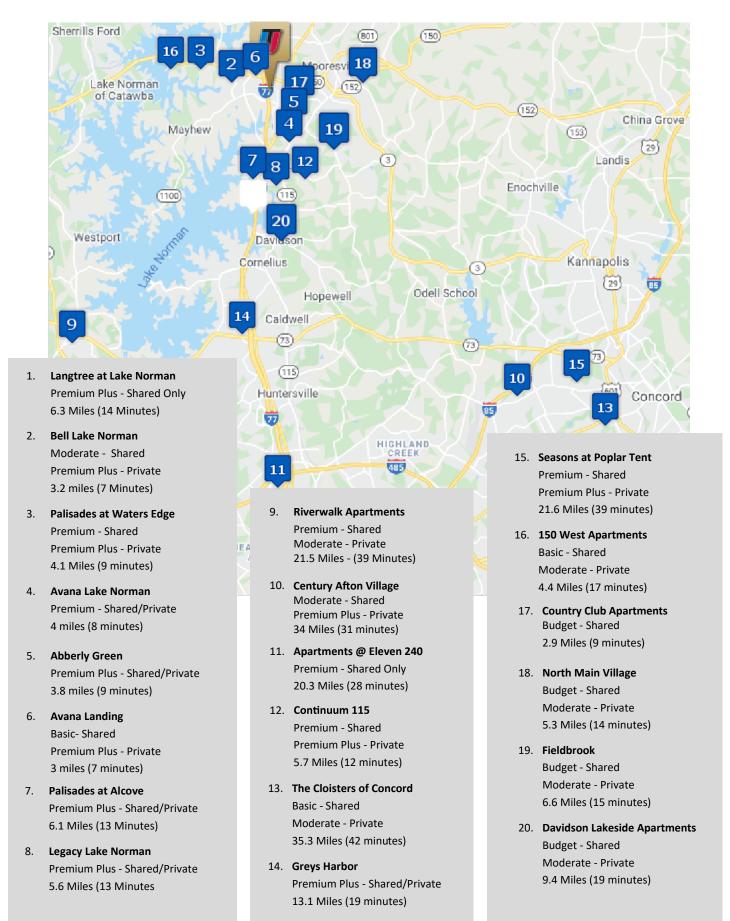

REFERRAL HOUSING PROGRAM Learn more at referralhousing.info

APPLY ONLINE: housingservices.com/nascar-technical-institute/ mooresville-nc

|                                                                                                                                                                                                                                                                                                                                                                                                                                                                                                                                                                                  | SHARED                                                                                                                                                                                                                                                    |                                                                                                                                                                                                    | REFERRAL                                                                                                                                                             |  |
|----------------------------------------------------------------------------------------------------------------------------------------------------------------------------------------------------------------------------------------------------------------------------------------------------------------------------------------------------------------------------------------------------------------------------------------------------------------------------------------------------------------------------------------------------------------------------------|-----------------------------------------------------------------------------------------------------------------------------------------------------------------------------------------------------------------------------------------------------------|----------------------------------------------------------------------------------------------------------------------------------------------------------------------------------------------------|----------------------------------------------------------------------------------------------------------------------------------------------------------------------|--|
| HOUSING<br>SERVICES DETAILS & PRICING                                                                                                                                                                                                                                                                                                                                                                                                                                                                                                                                            | HOUSING PROGRAM                                                                                                                                                                                                                                           |                                                                                                                                                                                                    | HOUSING PROGRAM                                                                                                                                                      |  |
| Lease Type                                                                                                                                                                                                                                                                                                                                                                                                                                                                                                                                                                       | Individual Student Lease<br>Lease Holder: CHS                                                                                                                                                                                                             |                                                                                                                                                                                                    | Joint & Several Lease<br>Lease Holder: Apt. Community                                                                                                                |  |
| Financial Liability                                                                                                                                                                                                                                                                                                                                                                                                                                                                                                                                                              | Roommates Individually                                                                                                                                                                                                                                    |                                                                                                                                                                                                    | Roommates Collectively<br>All residents on one lease.                                                                                                                |  |
| Age                                                                                                                                                                                                                                                                                                                                                                                                                                                                                                                                                                              | Each resident is on a separate lease.<br>18 & Over                                                                                                                                                                                                        |                                                                                                                                                                                                    | Varies                                                                                                                                                               |  |
|                                                                                                                                                                                                                                                                                                                                                                                                                                                                                                                                                                                  | Under 18 w/parent co-sign.<br>CHS Standard                                                                                                                                                                                                                |                                                                                                                                                                                                    | Per apartment regulations.<br>Varies                                                                                                                                 |  |
| Credit Qualification                                                                                                                                                                                                                                                                                                                                                                                                                                                                                                                                                             | Minimal credit qualifications.<br>VA benefits considered as income.                                                                                                                                                                                       |                                                                                                                                                                                                    | Typically, monthly income from local employer that equals 3 to 5 times rent.                                                                                         |  |
| Inspections                                                                                                                                                                                                                                                                                                                                                                                                                                                                                                                                                                      | Routine<br>Quarterly, or as needed per request.                                                                                                                                                                                                           |                                                                                                                                                                                                    | As Needed<br>Per apartment's request.                                                                                                                                |  |
| Rules & Regulations                                                                                                                                                                                                                                                                                                                                                                                                                                                                                                                                                              | Consistent w/college programs.                                                                                                                                                                                                                            |                                                                                                                                                                                                    | Varies<br>Consistent w/ apt. standards.                                                                                                                              |  |
| Lease Length                                                                                                                                                                                                                                                                                                                                                                                                                                                                                                                                                                     | Consistent w/conege programs.<br>Compliments School Term<br>Short term leases/renewals that accommodate graduation<br>dates may be subject to nominal rate adjustment.                                                                                    |                                                                                                                                                                                                    | Varies<br>Typical lease term is<br>12 months.                                                                                                                        |  |
| Application Fee                                                                                                                                                                                                                                                                                                                                                                                                                                                                                                                                                                  | <b>\$50</b><br>Non-refundable fee.                                                                                                                                                                                                                        |                                                                                                                                                                                                    | Varies<br>Per apartment regulations.                                                                                                                                 |  |
| Service Fee                                                                                                                                                                                                                                                                                                                                                                                                                                                                                                                                                                      | <b>\$180</b><br>Payment locks monthly housing rate.<br>Refundable until 30 days before move-in.                                                                                                                                                           |                                                                                                                                                                                                    | Varies<br>Per apartment regulations.                                                                                                                                 |  |
| Deposits                                                                                                                                                                                                                                                                                                                                                                                                                                                                                                                                                                         | <b>\$0 in most cases</b><br>\$200 if needed based on co-signer credit or employment.                                                                                                                                                                      |                                                                                                                                                                                                    | <b>Varies</b><br>Usually 1 mo. rent w/good credit.                                                                                                                   |  |
| Rental Rate Lock                                                                                                                                                                                                                                                                                                                                                                                                                                                                                                                                                                 | Rate is locked upon payment of service fee<br>for resident's original lease term.                                                                                                                                                                         |                                                                                                                                                                                                    | <b>Varies</b><br>Per apartment availability.                                                                                                                         |  |
| Pricing Below Is Per Bedroom Type – Shared Program Includes Shared Living Space, Basic Furniture, & A Utility Allowance.                                                                                                                                                                                                                                                                                                                                                                                                                                                         |                                                                                                                                                                                                                                                           |                                                                                                                                                                                                    |                                                                                                                                                                      |  |
| <u>Budget Price Group</u> : This may be an older<br>apartment, typically smaller square footage with 1<br>bath. Amenities generally include A/C, dishwasher,<br>and onsite laundry facilities.                                                                                                                                                                                                                                                                                                                                                                                   | Shared Bedroom<br>\$759<br>Monthly Rate Per Student                                                                                                                                                                                                       | Ĉ                                                                                                                                                                                                  | Average Price Range For Area Apartments<br>In Referral Housing Program Listed Below:                                                                                 |  |
| Basic Price Group: A mix of amenities and square<br>footage. Some older and some newer communities<br>with varying amenities. Kitchens usually equipped<br>with dishwashers; on-site laundry, A/C,<br>& patio/balcony.                                                                                                                                                                                                                                                                                                                                                           | Shared Bedroom<br>\$779<br>Monthly Rate Per Student                                                                                                                                                                                                       | C                                                                                                                                                                                                  | <b>\$1,580</b><br>Average Price<br>1 Bedroom Apartment Without Utilities.                                                                                            |  |
| Moderate Price Group: Typically, a better mix of amenities and square footage for the price. May be newer communities with nice amenities package. Modern kitchens usually equipped w/dishwashers, on-site laundry, A/C, patio/balcony, & pool.                                                                                                                                                                                                                                                                                                                                  | Shared Bedroom<br>\$839<br>Monthly Rate Per Student                                                                                                                                                                                                       | Private Bedroom<br>\$1,009<br>Monthly Rate Per Student                                                                                                                                             | <b>\$1,861</b><br>Average Price<br>2 Bedroom Apartment Without Utilities.                                                                                            |  |
| <b><u>Premium Price Group</u></b> : Tend to be higher end or<br>newer properties with complete amenities package<br>and larger floorplans. Almost all have modern<br>kitchens equipped with dishwashers & some with<br>built-in microwaves, on-site laundry, A/C, larger<br>closets, patio/balcony, pool, sports courts & more.                                                                                                                                                                                                                                                  | Shared Bedroom<br>\$859<br>Monthly Rate Per Student                                                                                                                                                                                                       | Private Bedroom<br>\$1,089<br>Monthly Rate Per Student<br>LIMITED AVAILABILITY                                                                                                                     | <b>\$1,990</b><br>Average Price<br>3 Bedroom Apartment Without Utilities.                                                                                            |  |
| Premium PLUS Price Group: Tend to be newer<br>community, close proximity to the school. Modern<br>kitchens; central air, patio/balcony, swimming pool,<br>& more.                                                                                                                                                                                                                                                                                                                                                                                                                | Shared Bedroom<br>\$889<br>Monthly Rate Per Student                                                                                                                                                                                                       | Private Bedroom<br>\$1,119<br>Monthly Rate Per Student<br>LIMITED AVAILABILITY                                                                                                                     |                                                                                                                                                                      |  |
| Garages are available at many CHS communities with<br>Please call us for details. Please be aware that most<br>application to be completed. CHS will notify each res-<br>placement. CHS will use its best effort to accommod<br>within 30 days of requested move-in dates may be w<br>are considered on a first come, first served basis. Pla<br>cannot be guaranteed, as new properties may be sul<br>pricing may vary. Move-ins occurring on the 21st of th<br>be paid at move-in & the first full month's housing par-<br>criminal background checks. Additional background c | communities require an add<br>sident should that become r<br>ate all students; however, a<br>ait-listed until housing can b<br>cement and/or options in s<br>bstituted to ensure housing<br>ne month or after require a p<br>yment. Applications are subj | ditional property<br>necessary, upon<br>pplications submitted<br>pe prepared. Preferences<br>pecific communities<br>availability and their<br>prorated rental amount to<br>ect to basic credit and | STUDENT HOUSING INFORMATION FOR:<br>MASCAR<br>TECHNICAL<br>INSTITUTE<br>MOORESVILLE, NC<br><br>APPLY TODAY!<br>1-800-866-8346<br>RATES GOOD FROM 7/1/24 THRU 9/30/24 |  |