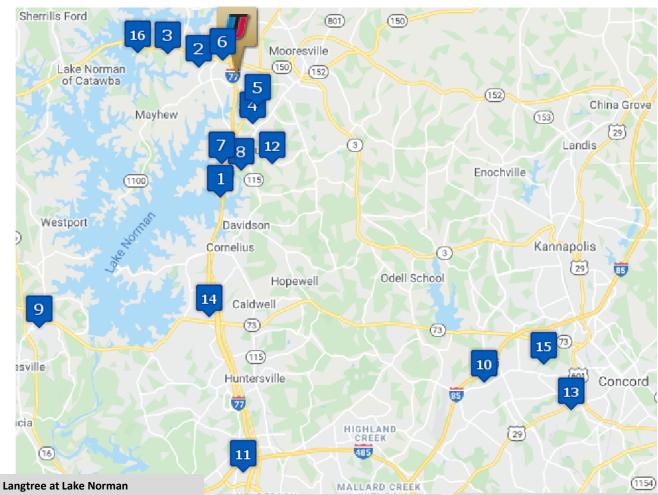

## **NASCAR Technical Institute**

## 220 Byers Creek Rd, Mooresville, NC 28117

Premium Plus - Shared Only 6.3 Miles (14 Minutes)

#### 2. Bell Lake Norman

Moderate - Shared Premium - Private 3.2 miles (7 Minutes)

#### **Palisades at Waters Edge**

Moderate - Shared Premium - Private 4.1 Miles (9 minutes)

#### 4. Avana Lake Norman

Premium - Shared Premium Plus - Private 4 miles (8 minutes)

#### 5. Abberly Green

Premium Plus - Shared/Private 3.8 miles (9 minutes)

#### 6. Avana Landing

**Basic-Shared** Premium - Private 3 miles (7 minutes)

#### Palisades at Alcove

Premium Plus - Shared/Private 6.1 Miles (13 Minutes)

### **Legacy Lake Norman**

Premium - Shared Premium Plus - Private 5.6 Miles (13 Minutes

#### **Riverwalk Apartments**

Premium - Shared/Private 21.5 Miles (39 Minutes)

#### 10. Century Afton Ridge

Moderate - Shared Premium - Private 34 Miles (31 minutes)

#### 11. Apartments @ Eleven 240

Premium Plus - Shared Only 20.3 Miles (28 minutes)

#### 12. Continuum 115

Premium - Shared Premium Plus - Private 5.7 Miles (12 minutes)

#### 13. The Cloisters of Concord

Basic - Shared Moderate - Private 35.3 Miles (42 minutes)

#### 14. Greys Harbor

Premium Plus - Shared/Private 13.1 Miles (19 minutes)

#### 15. Seasons at Poplar Tent

Premium - Shared Premium Plus - Private 21.6 Miles (39 minutes)

### 16. 150 West Apartments

Moderate - Shared Premium - Private 4.4 Miles (17 minutes)