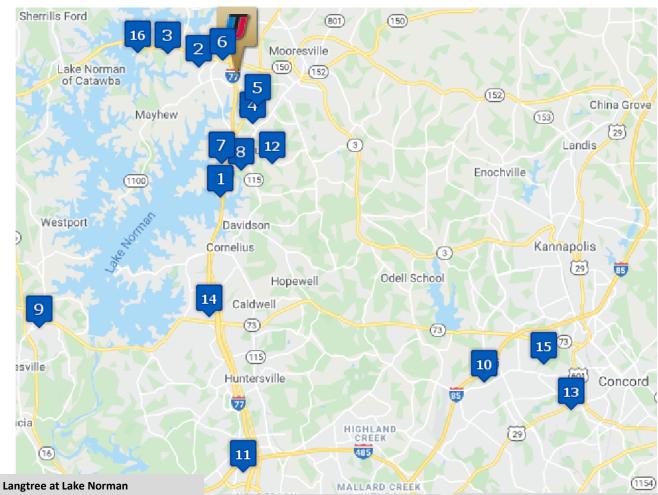

## 220 Byers Creek Rd, Mooresville, NC 28117

Premium Plus - Shared Only 6.3 Miles (14 Minutes)

#### 2. Bell Lake Norman

Moderate - Shared Premium - Private 3.2 miles (7 Minutes)

#### **Palisades at Waters Edge**

Moderate - Shared Premium - Private 4.1 Miles (9 minutes)

#### 4. Avana Lake Norman

Premium - Shared Premium Plus - Private 4 miles (8 minutes)

#### 5. Abberly Green

Premium Plus - Shared/Private 3.8 miles (9 minutes)

#### 6. Avana Landing

**Basic-Shared** Premium - Private 3 miles (7 minutes)

#### Palisades at Alcove

Premium Plus - Shared/Private 6.1 Miles (13 Minutes)

### **Legacy Lake Norman**

Premium - Shared Premium Plus - Private 5.6 Miles (13 Minutes

#### **Riverwalk Apartments**

Premium - Shared/Private 21.5 Miles (39 Minutes)

#### 10. Century Afton Ridge

Moderate - Shared Premium - Private 34 Miles (31 minutes)

#### 11. Apartments @ Eleven 240

Premium Plus - Shared Only 20.3 Miles (28 minutes)

#### 12. Continuum 115

Premium - Shared Premium Plus - Private 5.7 Miles (12 minutes)

#### 13. The Cloisters of Concord

Basic - Shared Moderate - Private 35.3 Miles (42 minutes)

#### 14. Greys Harbor

Premium Plus - Shared/Private 13.1 Miles (19 minutes)

#### 15. Seasons at Poplar Tent

Premium - Shared Premium Plus - Private 21.6 Miles (39 minutes)

### 16. 150 West Apartments

Moderate - Shared Premium - Private 4.4 Miles (17 minutes)