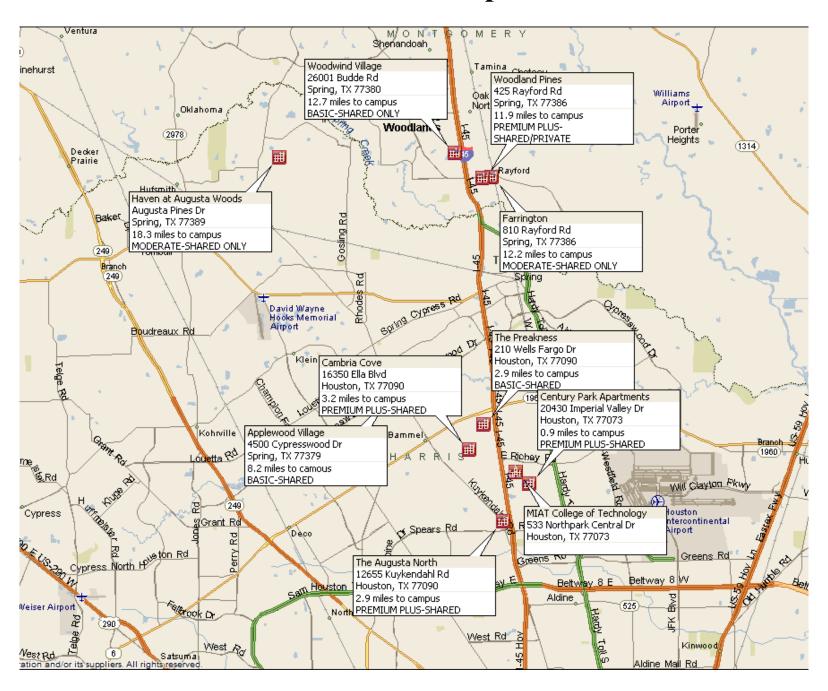

## REFERRAL HOUSING PROGRAM

Learn more at

referralhousing.info

APPLY ONLINE: housingservices.com/miat/houston-tx/

| COLLEGIATE<br>HOUSING<br>SERVICES                                                                                                                                                                                                          | HOUSING                                                                                                                                                                            | SHARED                                                                                                                                   |                                                        | REFERRAL                                                                             |
|--------------------------------------------------------------------------------------------------------------------------------------------------------------------------------------------------------------------------------------------|------------------------------------------------------------------------------------------------------------------------------------------------------------------------------------|------------------------------------------------------------------------------------------------------------------------------------------|--------------------------------------------------------|--------------------------------------------------------------------------------------|
|                                                                                                                                                                                                                                            | DETAILS & PRICING                                                                                                                                                                  | HOUSING PROGRAM                                                                                                                          |                                                        | HOUSING PROGRAM                                                                      |
| Lease Type                                                                                                                                                                                                                                 |                                                                                                                                                                                    | <b>Individual Student Lease</b><br>Lease Holder: CHS                                                                                     |                                                        | Joint & Several Lease Lease Holder: Apt. Community                                   |
| Financial Liability                                                                                                                                                                                                                        |                                                                                                                                                                                    | Roommates Individually                                                                                                                   |                                                        | Roommates Collectively                                                               |
| Financial Liability                                                                                                                                                                                                                        |                                                                                                                                                                                    | Each resident is on a separate lease.                                                                                                    |                                                        | All residents on one lease.                                                          |
| Age                                                                                                                                                                                                                                        |                                                                                                                                                                                    | <b>18 &amp; Over</b> Under 18 w/parent co-sign.                                                                                          |                                                        | <b>Varies</b> Per apartment regulations.                                             |
|                                                                                                                                                                                                                                            |                                                                                                                                                                                    | CHS Standard                                                                                                                             |                                                        | Varies                                                                               |
| Credit Qualification  Inspections                                                                                                                                                                                                          |                                                                                                                                                                                    | Credit qualifications apply.                                                                                                             |                                                        | Typically, monthly income from local                                                 |
|                                                                                                                                                                                                                                            |                                                                                                                                                                                    | VA benefits considered as income.  Routine                                                                                               |                                                        | employer that equals 3 to 5 times rent. <b>As Needed</b>                             |
|                                                                                                                                                                                                                                            |                                                                                                                                                                                    | Quarterly, or as needed per request.                                                                                                     |                                                        | Per apartment's request.                                                             |
| Rules & Regulations                                                                                                                                                                                                                        |                                                                                                                                                                                    | College Housing                                                                                                                          |                                                        | Varies                                                                               |
|                                                                                                                                                                                                                                            |                                                                                                                                                                                    | Consistent w/col                                                                                                                         |                                                        | Consistent w/ apt. standards.                                                        |
| l ea                                                                                                                                                                                                                                       | ase Length                                                                                                                                                                         | Compliments School Term Short term leases/renewals that accommodate graduation                                                           |                                                        | <b>Varies</b><br>Typical lease term is                                               |
| Lease Length                                                                                                                                                                                                                               | dates may be subject to nominal rate adjustment.                                                                                                                                   |                                                                                                                                          | 12 months.                                             |                                                                                      |
| Ann                                                                                                                                                                                                                                        | lication Fee                                                                                                                                                                       | \$50                                                                                                                                     |                                                        | Varies                                                                               |
| , , , , ,                                                                                                                                                                                                                                  |                                                                                                                                                                                    | Non-refund                                                                                                                               |                                                        | Per apartment regulations.                                                           |
| Service Fee                                                                                                                                                                                                                                | \$180 Payment locks monthly housing rate.                                                                                                                                          |                                                                                                                                          | Varies                                                 |                                                                                      |
|                                                                                                                                                                                                                                            |                                                                                                                                                                                    | Refundable until 30 days before move-in.                                                                                                 |                                                        | Per apartment regulations.                                                           |
| Deposits                                                                                                                                                                                                                                   |                                                                                                                                                                                    | \$0 in most cases                                                                                                                        |                                                        | Varies                                                                               |
| Rental Rate Lock                                                                                                                                                                                                                           |                                                                                                                                                                                    | \$200 if needed based on co-signer credit or employment.  Rate is locked upon payment of service fee for resident's original lease term. |                                                        | Usually 1 mo. rent w/good credit.                                                    |
|                                                                                                                                                                                                                                            |                                                                                                                                                                                    |                                                                                                                                          |                                                        | <b>Varies</b> Per apartment availability.                                            |
| footage. Some older a<br>with varying ameniti<br>with dishwashe                                                                                                                                                                            | A mix of amenities and square and some newer communities les. Kitchens usually equipped ers; on-site laundry, A/C, atio/balcony.                                                   | Shared Bedroom<br>\$729<br>Monthly Rate Per Student                                                                                      |                                                        | Average Price<br>For Area Apartments<br>In Referral Housing Program<br>Listed Below: |
| amenities and square<br>newer communities<br>Modern kitchens usu                                                                                                                                                                           | oup: Typically, a better mix of footage for the price. May be with nice amenities package. ally equipped w/dishwashers, \/C, patio/balcony, & pool.                                | Shared Bedroom<br>\$779<br>Monthly Rate Per Student                                                                                      |                                                        | <b>\$1,297</b> Average Price 1 Bedroom Apartment Without Utilities.                  |
| newer properties with<br>and larger floorpla<br>kitchens equipped w<br>built-in microwaves                                                                                                                                                 | Dup: Tend to be higher end or h complete amenities package ins. Almost all have modern with dishwashers & some with s, on-site laundry, A/C, larger y, pool, sports courts & more. | Shared Bedroom<br>\$859<br>Monthly Rate Per Student                                                                                      |                                                        | <b>\$1,609</b> Average Price 2 Bedroom Apartment Without Utilities.                  |
| community, close pro                                                                                                                                                                                                                       | ce Group: Tend to be newer oximity to the school. Modern patio/balcony, swimming pool, & more.                                                                                     | Shared Bedroom<br>\$899<br>Monthly Rate Per Student                                                                                      | Private Bedroom<br>\$1,099<br>Monthly Rate Per Student | \$1,904 Average Price 3 Bedroom Apartment Without Utilities.                         |
|                                                                                                                                                                                                                                            |                                                                                                                                                                                    |                                                                                                                                          | STUDENT HOUSING INFORMATION FOR:                       |                                                                                      |
| Garages are available at many CHS communities with limited availability. Prices vary by community.  Please call us for details. CHS will use its best effort to accommodate all students; however, applications submitted                  |                                                                                                                                                                                    |                                                                                                                                          |                                                        | Callege of Technology                                                                |
| within 30 days of requested move-in dates may be wait-listed until housing can be prepared. Preferences are considered                                                                                                                     |                                                                                                                                                                                    |                                                                                                                                          |                                                        | ,                                                                                    |
| on a first come, first served basis. Placement and/or options in specific communities cannot be guaranteed, as new properties may be substituted to ensure housing availability and their pricing may vary. Move-ins occurring on the 21st |                                                                                                                                                                                    |                                                                                                                                          |                                                        | HOUSTON, TX                                                                          |
| of the month or after require a prorated rental amount to be paid at move-in & the first full month's housing payment.                                                                                                                     |                                                                                                                                                                                    |                                                                                                                                          |                                                        |                                                                                      |