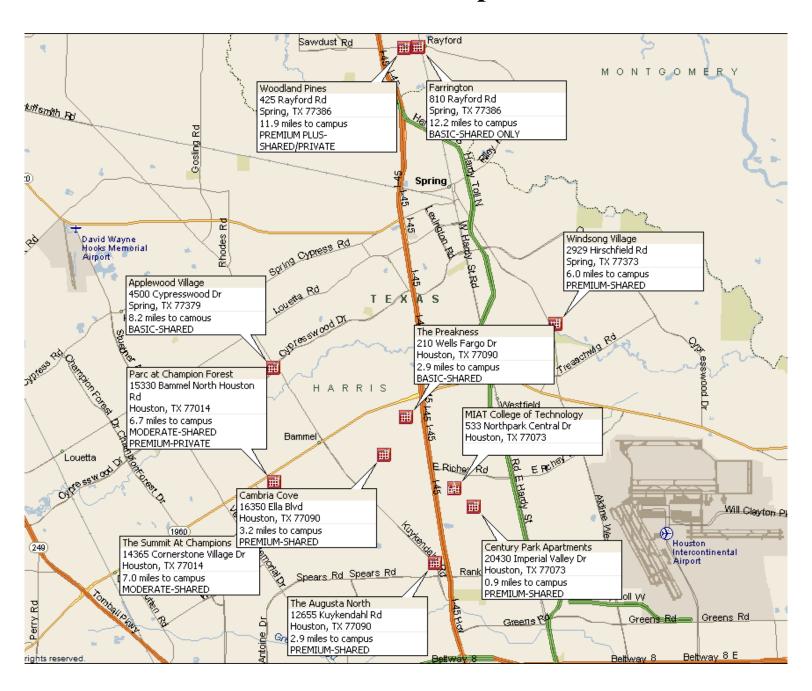

ity. Prices vary by community.  accommodate all students; however, applications submitted sted until housing can be prepared. Preferences are considered in sin specific communities cannot be guaranteed, as new ity and their pricing may vary. Move-ins occurring on the 21st be paid at move-in & the first full month's housing payment. | STUDENT HOUSING INFORMATION FOR:  College of Technology  HOUSTON, TX                 |

of the month or after require a prorated rental amount to be paid at move-in & the first full month's housing payment. Applications are subject to basic credit and criminal background checks. Additional background checks may apply for

certain properties.

**APPLY TODAY!**1-800-866-8346
RATES GOOD FROM **4/1/24 THRU 6/30/24** 

## MIAT College of Technology Houston Campus