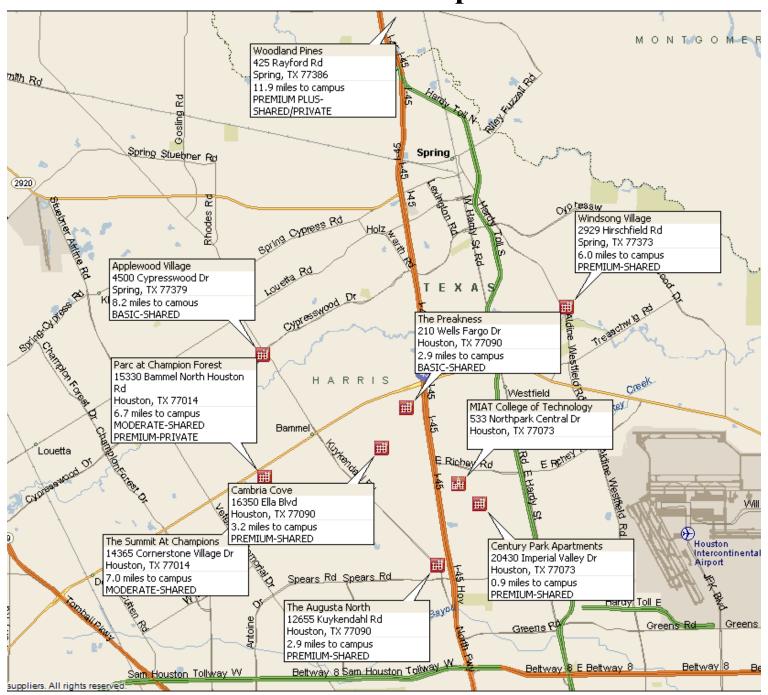

rved basis. Placement and/or option<br>properties may be substituted to ensure housing availabilit                                                                                                         | accommodate all students; however, applications submitted<br>ted until housing can be prepared. Preferences are considered       | STUDENT HOUSING INFORMATION FOR:  College of Technology  HOUSTON, TX                 |

of the month or after require a prorated rental amount to be paid at move-in & the first full month's housing payment. Applications are subject to basic credit and criminal background checks. Additional background checks may apply for

certain properties.

**APPLY TODAY!**1-800-866-8346
RATES GOOD FROM **2/1/24 THRU 3/31/24** 

## MIAT College of Technology Houston Campus