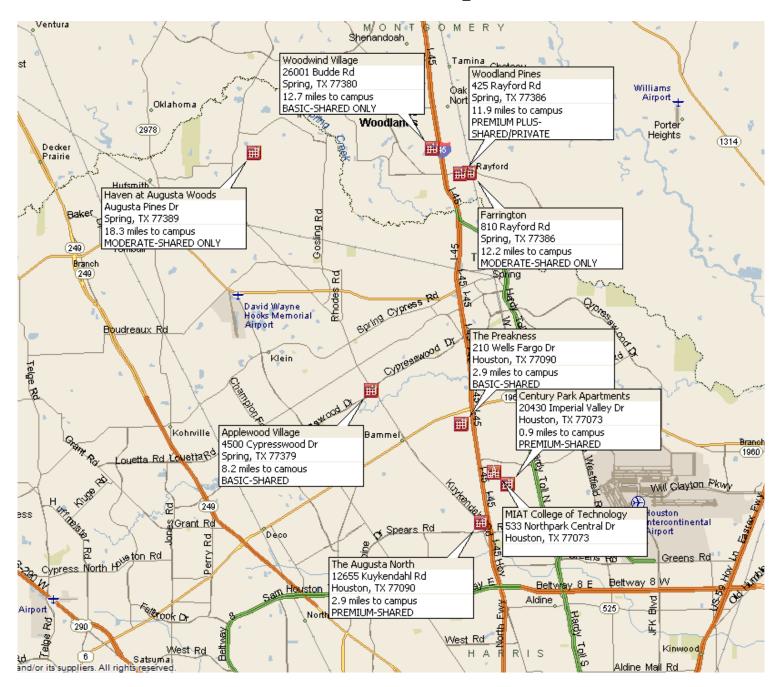

listed<br>on a first come, first served basis. Placement and/or options ir<br>properties may be substituted to ensure housing availability a<br>of the month or after require a prorated rental amount to be<br>Applications are subject to basic credit and criminal backgroun<br>certain properties. | commodate all students; however, applications submitted<br>I until housing can be prepared. Preferences are considered<br>In specific communities cannot be guaranteed, as new<br>and their pricing may vary. Move-ins occurring on the 21st<br>paid at move-in & the first full month's housing payment. | STUDENT HOUSING INFORMATION FOR:<br>College of Technology<br>HOUSTON, TX<br><br>APPLY TODAY!<br>1-800-866-8346<br>RATES GOOD FROM 10/1/24 THRU 12/31/24 |



## MIAT College of Technology Houston Campus