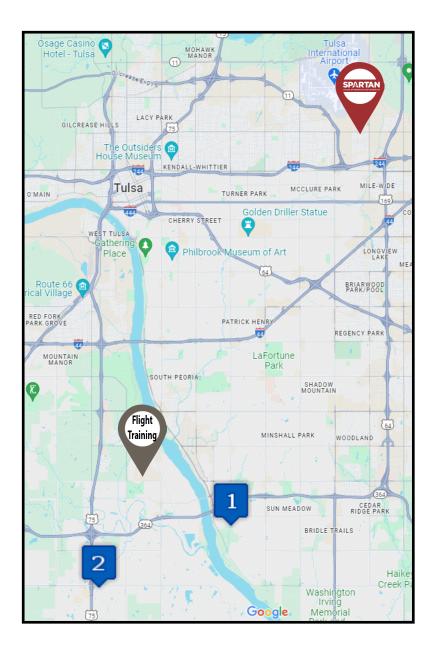

## AVAILABLE PROPERTIES FOR SPARTAN—TULSA, OK CAMPUS

| Apartment<br>Community                                                         | Pricing<br>Group              | Flight<br>Training Facility | Spartan<br>Main Campus |
|--------------------------------------------------------------------------------|-------------------------------|-----------------------------|------------------------|
| <b>1 - The Mansions at Riverside</b><br>2805 E. 97 <sup>th</sup> Ct, Tulsa, OK | Moderate:<br>Shared & Private | 5.2 Miles                   | 17.6 Miles             |
| 2 - The Laurel<br>11421 S James Ave, Jenks, OK                                 | Premium:<br>Shared & Private  | 4.2 Miles                   | 20.1 Miles             |