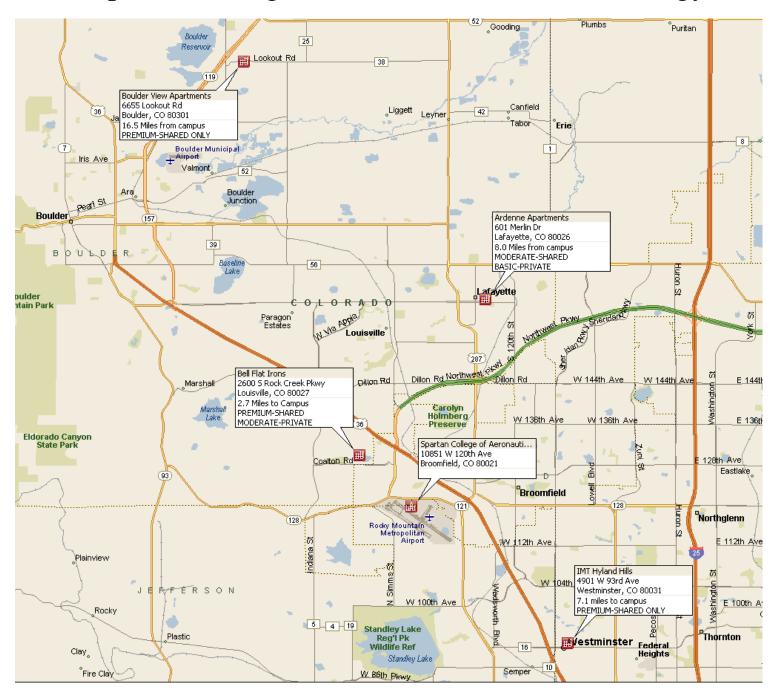

ents; howev<br>owever, applications submitted w<br>pared. Preferences are considered<br>annot be guaranteed, as new prop<br>ve-ins occurring on the 21st of the<br>ull month's housing payment. App | ver, applications submitted<br>vithin 30 days of requested<br>d on a first come, first served<br>perties may be substituted to<br>e month or after require a<br>plications are subject to basic         | STUDENT HOUSING INFORMATION FOR:<br>SPARTAN<br>COLLEGE OF AERONAUTICS AND TECHNOLOGY<br>BROOMFIELD, CO<br><br>APPLY TODAY!<br>1-800-866-8346<br>RATES GOOD FROM 4/1/24 THRU 6/30/24                                                                                                                                                                        |

## Spartan College of Aeronautics and Technology