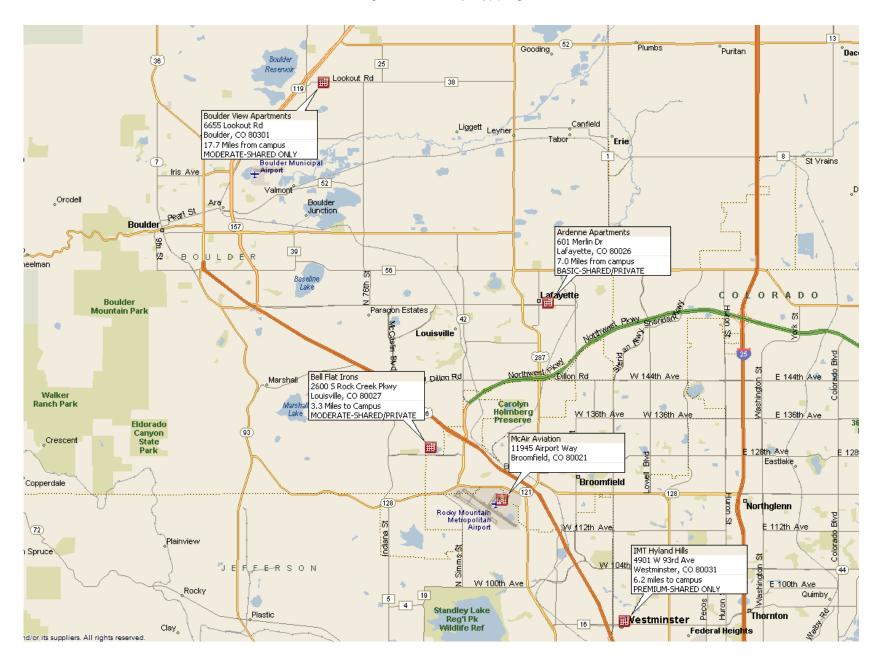

ns occurring on the 21st of the month or after require a |                                                                                      |                                                                    | STUDENT HOUSING INFORMATION FOR:  MCAIR  AVIATION  BROOMFIELD, CO                                                                          |

ensure housing availability and their pricing may vary. Move-ins occurring on the 21st of the month or after require a prorated rental amount to be paid at move-in & the first full month's housing payment. Applications are subject to basic

credit and criminal background checks. Additional background checks may apply for certain properties.



**APPLY TODAY!** 

1-800-866-8346 RATES GOOD FROM **11/1/24 THRU 02/28/25** 

## McAir Aviation