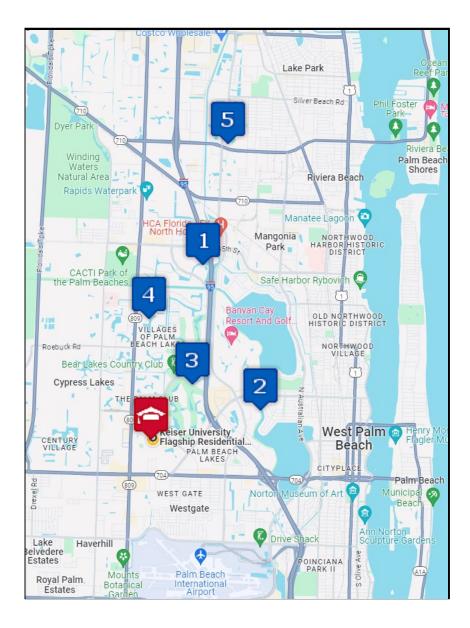

## Property Map for Keiser Flagship Campus (West Palm Beach FL)

- Locklyn West Palm Apartments
   Premium: Shared
   4.1 miles (10 minutes)
- Cameron Estates Apartment Homes Premium: Shared
   3.9 (13 minutes
- Fairway Vista Apartments Basic: Shared & Private 3.2 miles (8 minutes)

- 4. Cortland Portofino Place Moderate: Shared 2.5 miles (7 minutes)
- The Abbey at Northlake Budget: Shared & Private 6.7 miles (17 minutes)