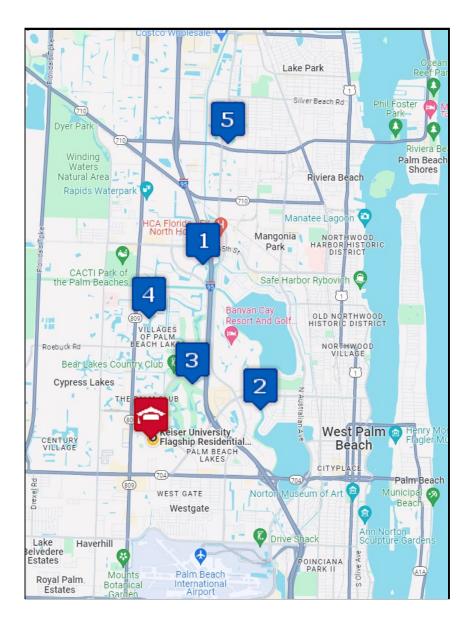

## Property Map for Keiser Flagship Campus (West Palm Beach FL)

1. Locklyn West Palm Apartments

Premium: Shared 2 bedroom/4 students Budget: Shared 3 bedroom/6 students 4.1 miles (10 minutes)

Cameron Estates Apartment Homes
 Premium: Shared 2-3 bedroom/4 students
 Basic: Shared 3 bedroom/6 students
 Moderate: Private (only available in 3 bed
 room homes) 3.9 (13 minutes

#### 3. Fairway Vista Apartments

Premium: Shared 2-3 bedroom/4 students Basic: Shared 3 bedroom/6 students Moderate: Private (only available in 3 bed room homes) 3.2 miles (8 minutes)

### 4. Cortland Portofino Place

Premium: Shared 2-3 bedroom/4 students Basic: Shared 3 bedroom/6 students Moderate: Private (only available in 3 bed room homes) 2.5 miles (7 minutes)

 The Abbey at Northlake Budget: Shared Moderate: Private 6.7 miles (17 minutes)