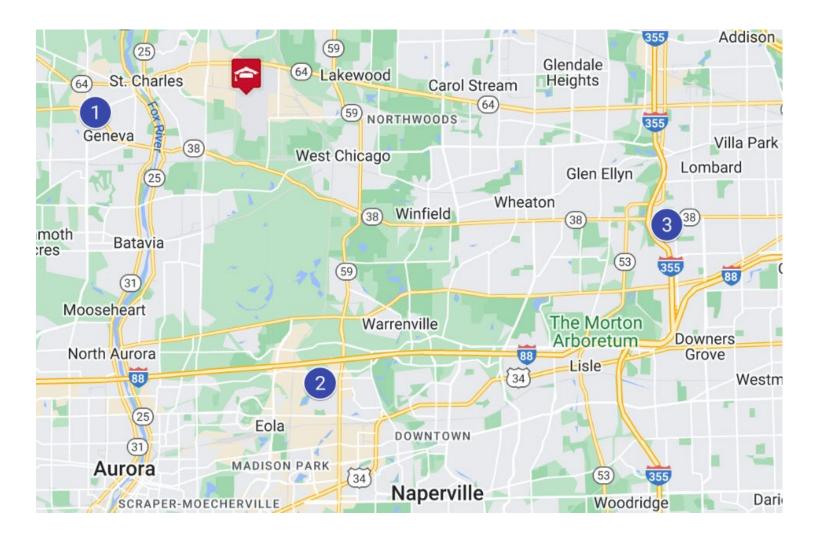

### **CHS Property Map for Illinois Aviation Academy**

|   | Apartment Community          | Pricing Group                      | Distance to Campus |
|---|------------------------------|------------------------------------|--------------------|
| 1 | The Reserve at Prairie Creek | Moderate-Shared & Private          | 6.7 miles          |
| 2 | Fifteen 98                   | Basic: Shared<br>Moderate: Private | 11 miles           |
| 3 | International Village        | Moderate - Shared                  | 16.2 miles         |