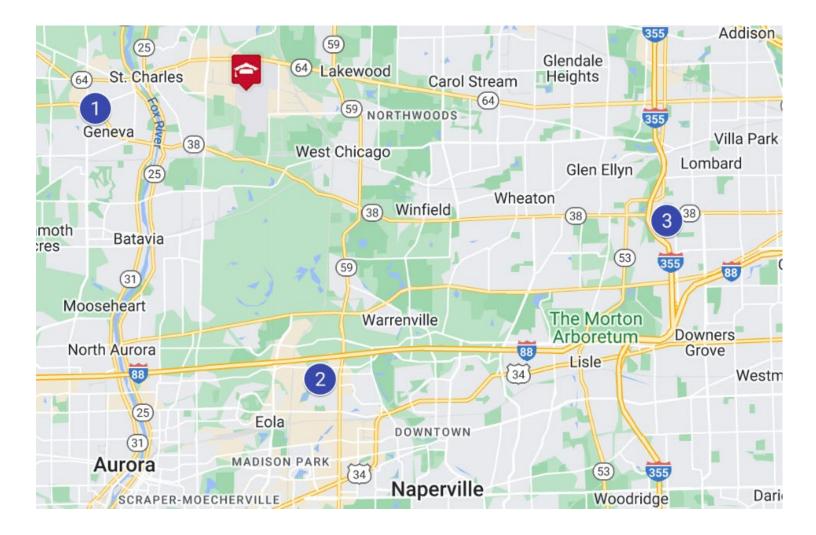

## **CHS Property Map for Illinois Aviation Academy**

|   | Apartment Community          | Pricing Group                     | Distance to Campus |
|---|------------------------------|-----------------------------------|--------------------|
| 1 | The Reserve at Prairie Creek | Moderate-Shared                   | 6.7 miles          |
| 2 | Fifteen 98                   | Basic: Shared<br>Premium: Private | 11 miles           |
| 3 | International Village        | Premium - Shared                  | 16.2 miles         |