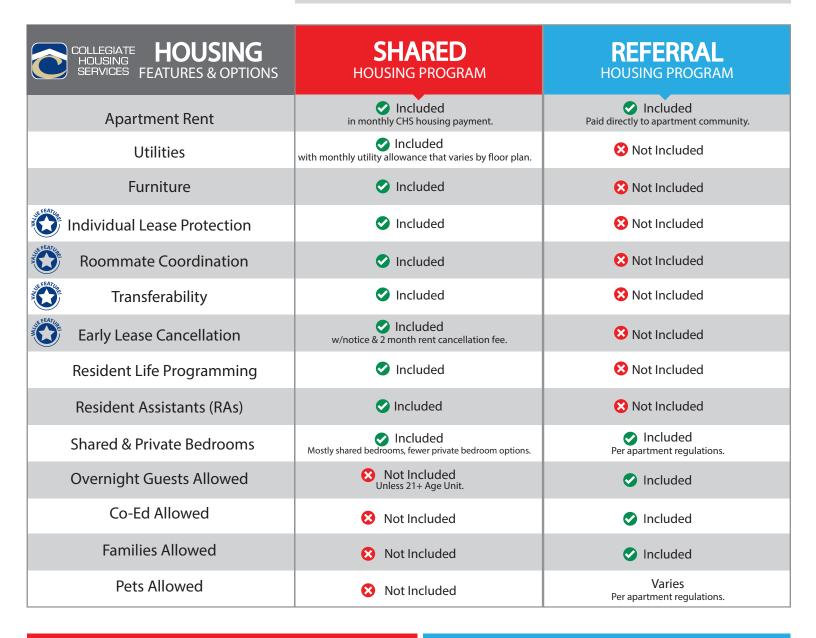

## **SUMMARY OF HOUSING OPTIONS**

Illinois Aviation Academy - West Chicago, IL Campus

REFERRAL HOUSING PROGRAM Learn more at referralhousing.info

APPLY ONLINE: housingservices.com/sca/iaa/west-chicago/

| COLLEGIATE HOUSING<br>HOUSING SERVICES                                                                                                                                                                                                                                                                                                                                                                                                                                                                         |                                                                                                                                                         |                                                        | <b>REFERRAL</b><br>HOUSING PROGRAM                                                                                                                   |  |  |
|----------------------------------------------------------------------------------------------------------------------------------------------------------------------------------------------------------------------------------------------------------------------------------------------------------------------------------------------------------------------------------------------------------------------------------------------------------------------------------------------------------------|---------------------------------------------------------------------------------------------------------------------------------------------------------|--------------------------------------------------------|------------------------------------------------------------------------------------------------------------------------------------------------------|--|--|
| DETAILS & PRICING                                                                                                                                                                                                                                                                                                                                                                                                                                                                                              | HOUSING PROGRAM                                                                                                                                         |                                                        | Joint & Several Lease                                                                                                                                |  |  |
| Lease Type                                                                                                                                                                                                                                                                                                                                                                                                                                                                                                     | Individual Student Lease<br>Lease Holder: CHS                                                                                                           |                                                        | Lease Holder: Apt. Community                                                                                                                         |  |  |
| Financial Liability                                                                                                                                                                                                                                                                                                                                                                                                                                                                                            | Roommates Individually                                                                                                                                  |                                                        | Roommates Collectively                                                                                                                               |  |  |
| • · · ·                                                                                                                                                                                                                                                                                                                                                                                                                                                                                                        | Each resident is on a separate lease. 18 & Over                                                                                                         |                                                        | All residents on one lease.<br>Varies                                                                                                                |  |  |
| Age                                                                                                                                                                                                                                                                                                                                                                                                                                                                                                            | Under 18 w/parent co-sign.                                                                                                                              |                                                        | Per apartment regulations.                                                                                                                           |  |  |
| Credit Qualification                                                                                                                                                                                                                                                                                                                                                                                                                                                                                           | CHS Standard<br>Credit qualifications apply.<br>VA benefits considered as income.                                                                       |                                                        | Varies<br>Typically, monthly income from local                                                                                                       |  |  |
|                                                                                                                                                                                                                                                                                                                                                                                                                                                                                                                |                                                                                                                                                         |                                                        | employer that equals 3 to 5 times rent.                                                                                                              |  |  |
| Inspections                                                                                                                                                                                                                                                                                                                                                                                                                                                                                                    | <b>Routine</b><br>Quarterly, or as needed per request.                                                                                                  |                                                        | <b>As Needed</b><br>Per apartment's request.                                                                                                         |  |  |
| Rules & Regulations                                                                                                                                                                                                                                                                                                                                                                                                                                                                                            | College                                                                                                                                                 | Housing                                                | Varies                                                                                                                                               |  |  |
|                                                                                                                                                                                                                                                                                                                                                                                                                                                                                                                | Consistent w/co                                                                                                                                         |                                                        | Consistent w/ apt. standards.<br>Varies                                                                                                              |  |  |
| Lease Length                                                                                                                                                                                                                                                                                                                                                                                                                                                                                                   | Compliments School Term<br>Short term leases/renewals that accommodate graduation<br>dates may be subject to nominal rate adjustment.<br>\$50           |                                                        | Typical lease term is                                                                                                                                |  |  |
|                                                                                                                                                                                                                                                                                                                                                                                                                                                                                                                |                                                                                                                                                         |                                                        | 12 months.<br>Varies                                                                                                                                 |  |  |
| Application Fee                                                                                                                                                                                                                                                                                                                                                                                                                                                                                                | ې<br>Non-refur                                                                                                                                          |                                                        | Per apartment regulations.                                                                                                                           |  |  |
| Comitor For                                                                                                                                                                                                                                                                                                                                                                                                                                                                                                    |                                                                                                                                                         | 00                                                     | Varies                                                                                                                                               |  |  |
| Service Fee                                                                                                                                                                                                                                                                                                                                                                                                                                                                                                    | Payment locks monthly housing rate.<br>Refundable until 30 days before move-in.                                                                         |                                                        | Per apartment regulations.                                                                                                                           |  |  |
| Deposits                                                                                                                                                                                                                                                                                                                                                                                                                                                                                                       | \$0 in ma                                                                                                                                               | ost cases                                              | Varies                                                                                                                                               |  |  |
| -<br>-                                                                                                                                                                                                                                                                                                                                                                                                                                                                                                         | \$250 if needed based on credit history or employment.<br>Rate is locked upon payment of service fee                                                    |                                                        | Usually 1 mo. rent w/good credit.<br>Varies                                                                                                          |  |  |
| Rental Rate Lock                                                                                                                                                                                                                                                                                                                                                                                                                                                                                               | for resident's original lease term.                                                                                                                     |                                                        | Per apartment availability.                                                                                                                          |  |  |
| Pricing Below Is Per Bedroom Type – Shared Program Pricing Includes Shared Living Space, Basic Furniture, & Utility Allowance.<br>Shared student housing is provided in 2 bedroom apartments with 2-4 occupants and 3 bedroom apartments with 3-6 occupants, depending on availability.<br>There are no private bathrooms.                                                                                                                                                                                     |                                                                                                                                                         |                                                        |                                                                                                                                                      |  |  |
| <b>Basic Price Group (Economy)</b> :<br>A mix of amenities and square footage. Some<br>older and some newer communities with<br>varying amenities. Kitchens usually equipped<br>with dishwashers; on-site laundry, A/C, &<br>patio/balcony.                                                                                                                                                                                                                                                                    | Shared Bedroom<br>\$889<br>Monthly Rate Per Student                                                                                                     | Private Bedroom<br>\$1,339<br>Monthly Rate Per Student | Average Price For Area Apartments In Referral<br>Housing Program Listed Below:<br>\$1,835<br>Average Price<br>1 Bedroom Apartment Without Utilities. |  |  |
| Moderate Price Group (Intermediate):<br>Typically, a better mix of amenities and square<br>footage for the price. May be newer communities<br>with nice amenities package. Modern kitchens<br>usually equipped w/dishwashers, on-site laundry,<br>A/C, patio/balcony, & pool.                                                                                                                                                                                                                                  | Shared Bedroom<br>\$989<br>Monthly Rate Per Student                                                                                                     | Private Bedroom<br>\$1,449<br>Monthly Rate Per Student | <b>\$2,224</b><br>Average Price<br>2 Bedroom Apartment Without Utilities.                                                                            |  |  |
| <b>Premium Price Group</b> :<br>Tend to be higher end or newer properties with<br>complete amenities package and larger floorplans.<br>Almost all have modern kitchens equipped with<br>dishwashers & some with built-in microwaves, on-<br>site laundry, A/C, larger closets, patio/balcony,<br>pool, sports courts & more.                                                                                                                                                                                   | Shared Bedroom<br>\$1,039<br>Monthly Rate Per Student                                                                                                   | Private Bedroom<br>\$1,559<br>Monthly Rate Per Student | <b>\$2,403</b><br>Average Price<br>3 Bedroom Apartment Without Utilities.                                                                            |  |  |
| Garages are available at many CHS communities wit<br>Please call us for details. CHS will use its best effort to a<br>CHS will use its best effort to accommodate all students; ho<br>move-in dates may be wait-listed until housing can be prepa<br>basis. Placement and/or options in specific communities car<br>ensure housing availability and their pricing may vary. Move<br>prorated rental amount to be paid at move-in & the first ful<br>credit and criminal background checks. Additional backgrou | STUDENT HOUSING INFORMATION FOR:<br>ILLINOISAVIATION<br>WEST CHICAGO, IL<br><br>APPLY TODAY!<br>1-800-866-8346<br>RATES GOOD FROM 11/1/24 THRU 12/31/24 |                                                        |                                                                                                                                                      |  |  |