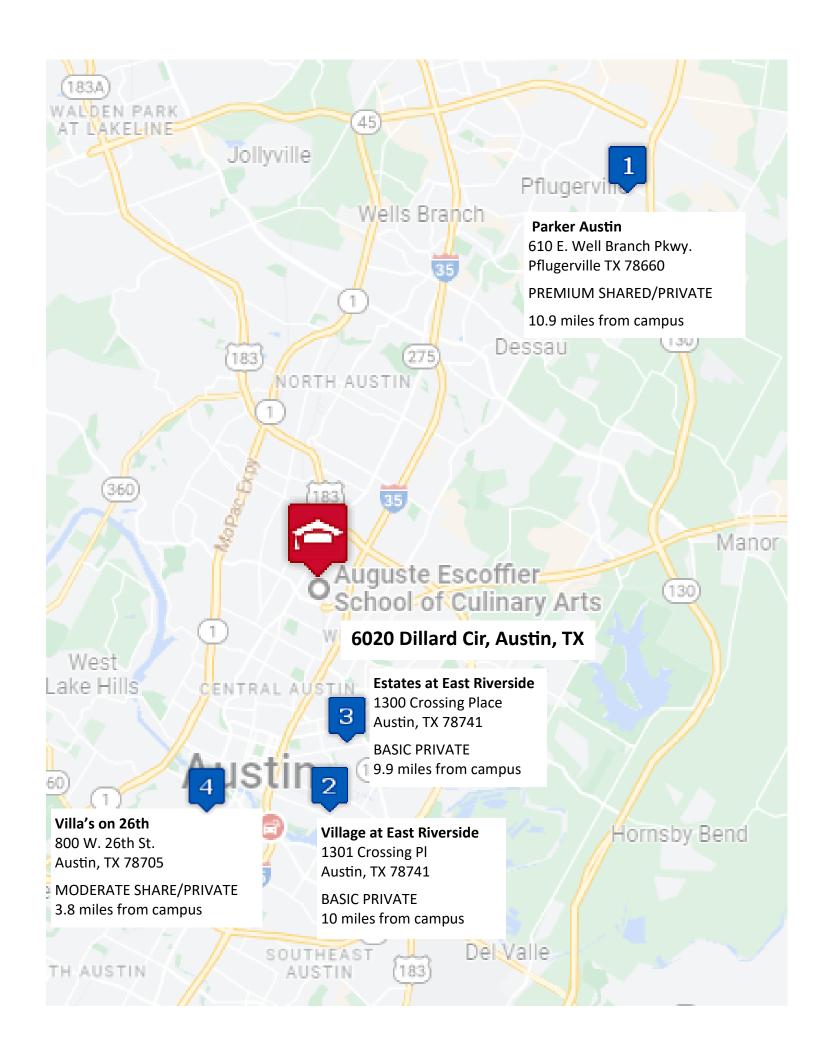

## **SUMMARY OF HOUSING OPTIONS Escoffier - Austin, TX Campus**

| COLLEGIATE HOUSING HOUSING SERVICES FEATURES & OPTIONS | SHARED HOUSING PROGRAM                                            |  |
|--------------------------------------------------------|-------------------------------------------------------------------|--|
| Apartment Rent                                         | ✓ Included in monthly CHS housing payment.                        |  |
| Utilities                                              | Included with monthly utility allowance that varies by floorplan. |  |
| Furniture                                              | ✓ Included                                                        |  |
| Individual Lease Protection                            | <b>⊘</b> Included                                                 |  |
| Roommate Coordination                                  | <b>⊘</b> Included                                                 |  |
| Transferability                                        | Included                                                          |  |
| Early Lease Cancellation                               | ✓ Included w/notice & 2 month rent cancellation fee.              |  |
| Resident Life Programming                              | ✓ Included                                                        |  |
| Resident Assistants (RAs)                              | <b>⊘</b> Included                                                 |  |
| Shared & Private Bedrooms                              | Included  Mostly shared bedrooms, fewer private bedroom options.  |  |
| Overnight Guests Allowed                               | Not Included Unless 21+ Age Unit.                                 |  |
| Co-Ed Allowed                                          | <b>⊗</b> Not Included                                             |  |
| Families Allowed                                       | Not Included                                                      |  |
| Pets Allowed                                           | <b>⊗</b> Not Included                                             |  |

## SHARED HOUSING PROGRAM

Learn more at:

sharedhousing.info

**GET STARTED:** www.housingservices.com/auguste-escoffier/austin-tx/

| COLLEGIATE HOUSING                                                                                                                                                                                                                              | SHARED                                                                                                                           |                                                        |  |
|-------------------------------------------------------------------------------------------------------------------------------------------------------------------------------------------------------------------------------------------------|----------------------------------------------------------------------------------------------------------------------------------|--------------------------------------------------------|--|
| SERVICES DETAILS & PRICING                                                                                                                                                                                                                      | HOUSING PROGRAM                                                                                                                  |                                                        |  |
| Lease Type                                                                                                                                                                                                                                      | Individual Student Lease                                                                                                         |                                                        |  |
|                                                                                                                                                                                                                                                 | Lease Holder: CHS  Roommates Individually                                                                                        |                                                        |  |
| Financial Liability                                                                                                                                                                                                                             | Each resident is on a separate lease.                                                                                            |                                                        |  |
| Age                                                                                                                                                                                                                                             | <b>18 &amp; Over</b><br>Under 18 w/parent co-sign.                                                                               |                                                        |  |
| Credit Qualification                                                                                                                                                                                                                            | CHS Standard Credit qualifications apply. VA benefits considered as income.                                                      |                                                        |  |
| Inspections                                                                                                                                                                                                                                     | Routine                                                                                                                          |                                                        |  |
| Rules & Regulations                                                                                                                                                                                                                             | College Housing Consistent w/college programs.                                                                                   |                                                        |  |
| Lease Length                                                                                                                                                                                                                                    | Compliments School Term  Short term leases/renewals that accommodate graduation dates may be subject to nominal rate adjustment. |                                                        |  |
| Application Fee                                                                                                                                                                                                                                 | <b>\$50</b><br>Non-refundable fee.                                                                                               |                                                        |  |
| Service Fee                                                                                                                                                                                                                                     | \$150  Payment locks rate.  Refundable until 30 days before move-in.                                                             |                                                        |  |
| Deposits                                                                                                                                                                                                                                        | \$200  If needed based upon credit and co-signer.                                                                                |                                                        |  |
| Rental Rate Lock                                                                                                                                                                                                                                | Rate is locked upon payment of service fee.                                                                                      |                                                        |  |
| Pricing Below Is Per Bedroom Type – Shared Program Pricing Includes Shared Living Space, Basic Furniture, & a Utility Allowance.                                                                                                                |                                                                                                                                  |                                                        |  |
|                                                                                                                                                                                                                                                 |                                                                                                                                  |                                                        |  |
| Basic Price Group: A mix of amenities and square footage. Some older and some newer communities with varying amenities. Kitchens usually equipped with dishwashers; on-site laundry, A/C, & patio/balcony.                                      |                                                                                                                                  | Private Bedroom<br>\$979<br>Monthly Rate Per Student   |  |
| Moderate Price Group: Typically, a better mix of amenities and square footage for the price. May be newer communities with nice amenities package. Modern kitchens usually equipped w/dishwashers, on-site laundry, A/C, patio/balcony, & pool. | Shared Bedroom<br>\$859<br>Monthly Rate Per Student                                                                              | Private Bedroom<br>\$1,249<br>Monthly Rate Per Student |  |

**Shared Bedroom** 

\$929

Monthly Rate Per Student

CHS will use its best effort to accommodate all students; however, applications submitted within 30 days of requested move-in dates may be wait-listed until housing can be prepared. Preferences are considered on a first come, first served basis. Placement and/or options in specific communities cannot be guaranteed, as new properties may be substituted to ensure housing availability and their pricing may vary. Move-ins occurring on the  $21^{st}$  of the month or after require a prorated rental amount to be paid at move-in & the first full month's housing payment. Applications are subject to basic credit and criminal background checks.

<u>Premium Price Group</u>: Tend to be higher end or newer properties with complete amenities package

and larger floorplans. Almost all have modern kitchens equipped with dishwashers & some with

built-in microwaves, on-site laundry, A/C, larger

closets, patio/balcony, pool, sports courts & more.

Private Bedroom

\$1,479

Monthly Rate Per Student

STUDENT HOUSING INFORMATION FOR:

**APPLY TODAY!** 

1-800-866-8346

RATES GOOD FROM **4/1/24 THRU 6/30/24** 