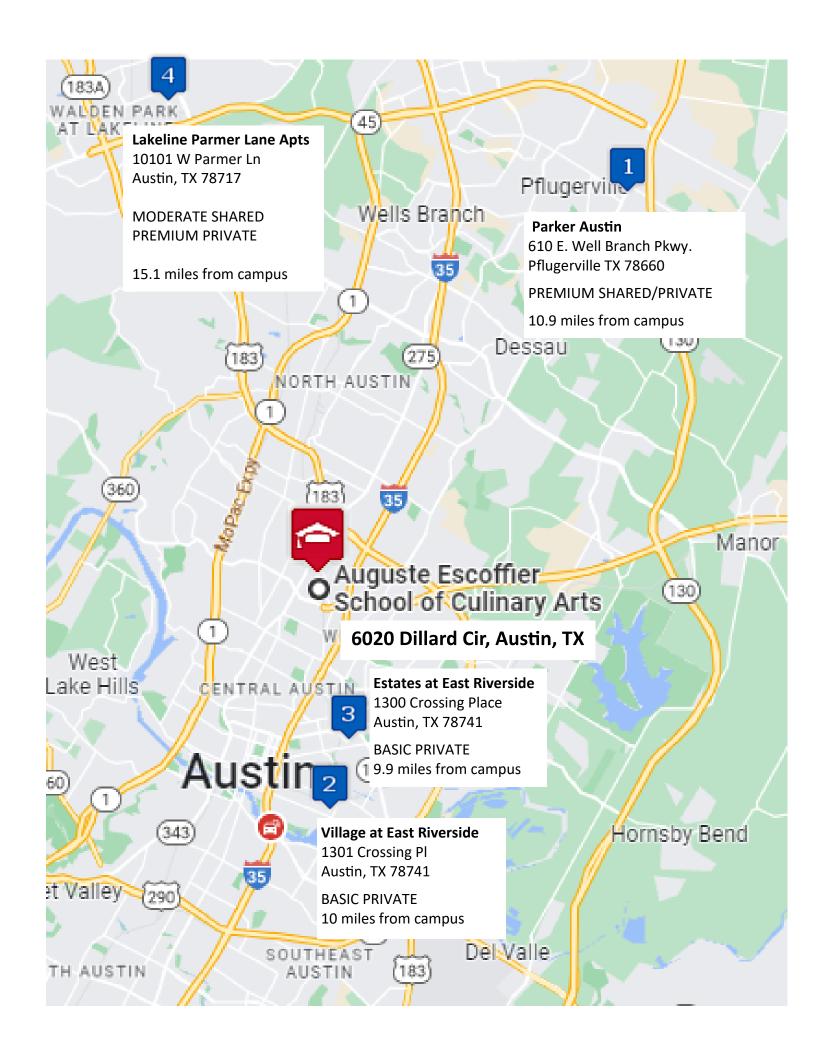

Pricing Below Is Per Bedroom Type – Shared Program Pricing Includes Shared Living Space, Basic Furniture, & Utility Allowance.

Shared student housing is provided in 2 bedroom apartments with 2-4 occupants and 3 bedroom apartments with 3-6 occupants, depending on availability.

There are no private bathrooms.

| Basic Price Group: A mix of amenities and square footage. Some older and some newer communities with varying amenities. Kitchens usually equipped with dishwashers; on-site laundry, A/C, & patio/balcony.                                                                                        |                                                     | Private Bedroom<br>\$1,059<br>Monthly Rate Per Student |
|---------------------------------------------------------------------------------------------------------------------------------------------------------------------------------------------------------------------------------------------------------------------------------------------------|-----------------------------------------------------|--------------------------------------------------------|
| Moderate Price Group: Typically, a better mix of amenities and square footage for the price. May be newer communities with nice amenities package. Modern kitchens usually equipped w/dishwashers, on-site laundry, A/C, patio/balcony, & pool.                                                   | Shared Bedroom<br>\$859<br>Monthly Rate Per Student | Private Bedroom<br>\$1,399<br>Monthly Rate Per Student |
| Premium Price Group: Tend to be higher end or newer properties with complete amenities package and larger floorplans. Almost all have modern kitchens equipped with dishwashers & some with built-in microwaves, on-site laundry, A/C, larger closets, patio/balcony, pool, sports courts & more. | Shared Bedroom<br>\$929<br>Monthly Rate Per Student | Private Bedroom<br>\$1,499<br>Monthly Rate Per Student |