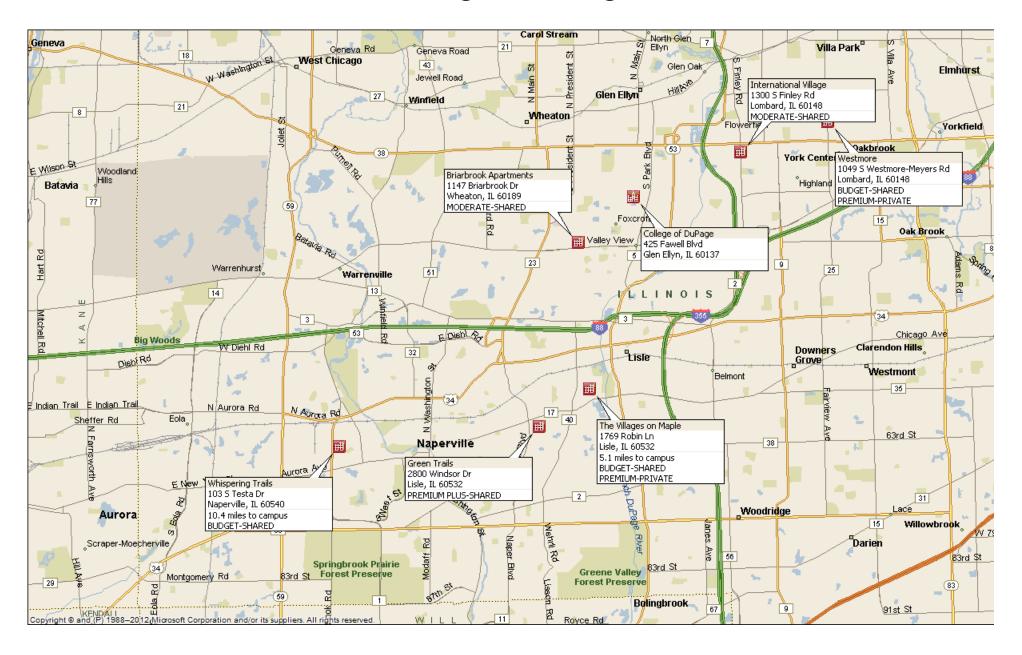

|

CHS will use its best effort to accommodate all students; however, applications submitted within 30 days of requested move-in dates may be wait-listed until housing can be prepared. Preferences are considered on a first come, first served basis. Placement and/or options in specific communities cannot be guaranteed, as new properties may be substituted to ensure housing availability and their pricing may vary. Move-ins occurring on the 21st of the month or after require a prorated rental amount to be paid at move-in & the first full month's housing payment. Applications are subject to basic credit and criminal background checks.

STUDENT HOUSING INFORMATION FOR:



**APPLY TODAY!** 1-800-866-8346



RATES GOOD FROM **4/1/24 THRU 6/30/24** 

### College of DuPage