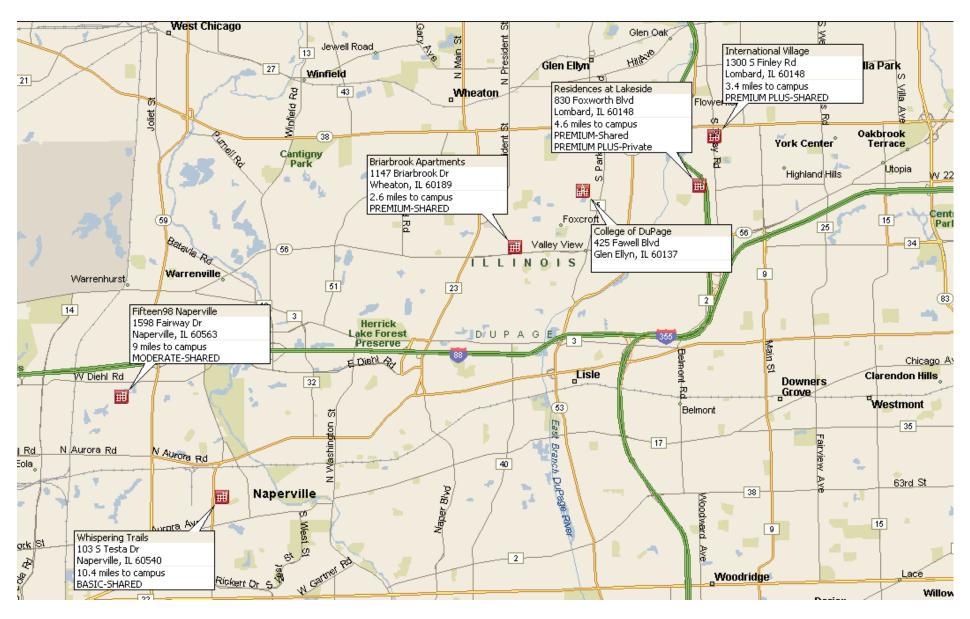

Pricing Below Is Per Bedroom Type – Shared Program Pricing Includes Shared Living Space, Basic Furniture, & Utility Allowance. Shared student housing is provided in 2 bedroom apartments with 2-4 occupants and 3 bedroom apartments with 3-6 occupants, depending on availability. There are no private bathrooms.

| Basic Price Group: A mix of amenities and square footage. Some older and some newer communities with varying amenities. Kitchens usually equipped with dishwashers; on-site laundry, A/C, &patio/balcony.                                                                                          | Shared Bedroom<br>\$809<br>Monthly Rate Per Student   |                                                        |
|----------------------------------------------------------------------------------------------------------------------------------------------------------------------------------------------------------------------------------------------------------------------------------------------------|-------------------------------------------------------|--------------------------------------------------------|
| Moderate Price Group: Typically, a better mix of amenities and square footage for the price. May be newer communities with nice amenities package. Modern kitchens usually equipped w/dishwashers, on-site laundry, patio/balcony, & pool. A/C included.                                           | Shared Bedroom<br>\$859<br>Monthly Rate Per Student   |                                                        |
| Premium Price Group: Tend to be higher end or newer properties with complete amenities package and larger floor plans. Almost all have modern kitchens equipped with dishwashers & some with built-in microwaves, on-site laundry, A/C, larger closets, patio/balcony, pool, sports courts & more. | Shared Bedroom<br>\$999<br>Monthly Rate Per Student   | Private Bedroom<br>\$1,279<br>Monthly Rate Per Student |
| Premium PLUS Price Group: Tend to be newer community, close proximity to the school. Modern kitchens; central air, patio/balcony, swimming pool, & more.                                                                                                                                           | Shared Bedroom<br>\$1,039<br>Monthly Rate Per Student |                                                        |
|                                                                                                                                                                                                                                                                                                    |                                                       | STUDENT HOUSING INFORMATION FOR:                       |