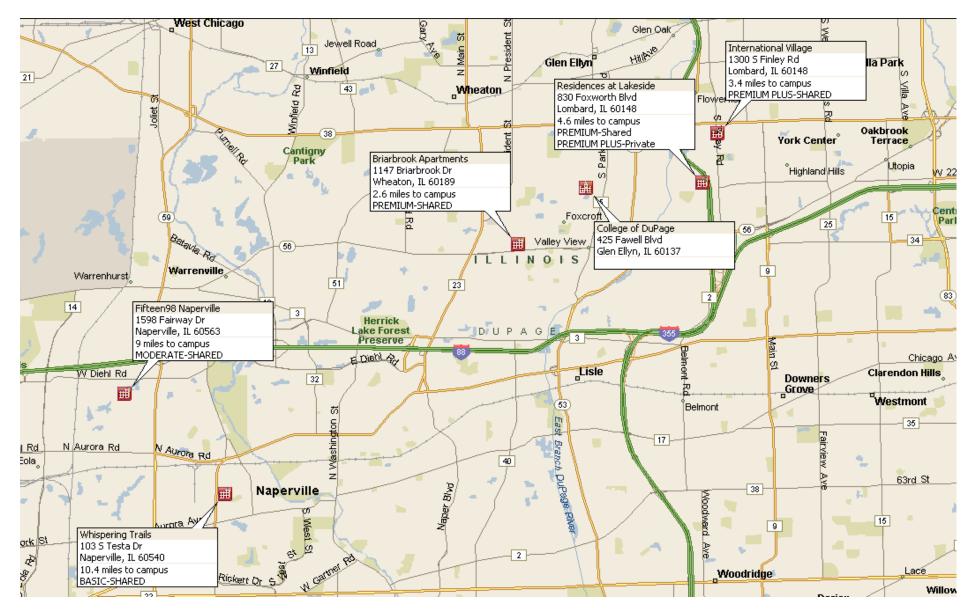

-listed until housing can be prepared. Preferences are considered on a first come, first served basis. Placement and/or options in specific communities cannot be guaranteed, as new properties may be substituted to ensure housing availability and their pricing may vary. Move-ins occurring on the 21 <sup>st</sup> of the month or after require a prorated rental amount to be paid at move-in & the first full month's housing payment. Applications are subject to basic credit and criminal background checks. |                                                                                                                             | STUDENT HOUSING INFORMATION FOR:<br>CHAPARRALS<br>ATHLETICS<br><br>APPLY TODAY!<br>1-800-866-8346<br>RATES GOOD FROM 11/1/24 THRU 12/31/24 |  |

## College of DuPage