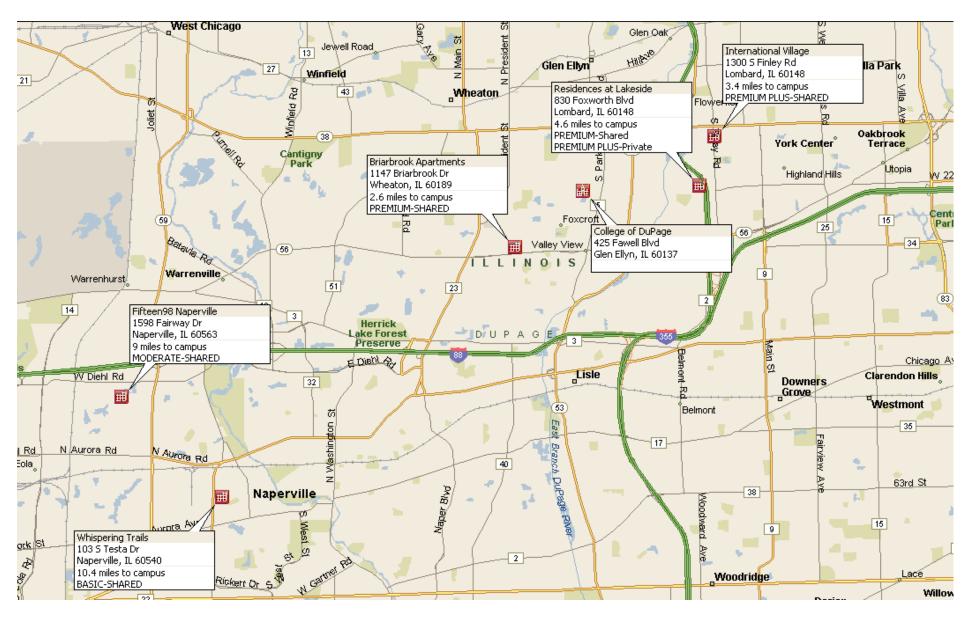

Pricing Below Is Per Bedroom Type – Shared Program Pricing Includes Shared Living Space, Basic Furniture, & Utility Allowance. Shared student housing is provided in 2 bedroom apartments with 2-4 occupants and 3 bedroom apartments with 3-6 occupants, depending on availability. There are no private bathrooms.

| Basic Price Group: A mix of amenities and square footage. Some older and some newer communities with varying amenities. Kitchens usually equipped with dishwashers; on-site laundry, A/C, &patio/balcony.                                                                                          | Shared Bedroom<br>\$809<br>Monthly Rate Per Student   | 6                                                 |
|----------------------------------------------------------------------------------------------------------------------------------------------------------------------------------------------------------------------------------------------------------------------------------------------------|-------------------------------------------------------|---------------------------------------------------|
| Moderate Price Group: Typically, a better mix of amenities and square footage for the price. May be newer communities with nice amenities package. Modern kitchens usually equipped w/dishwashers, on-site laundry, patio/balcony, & pool. A/C included.                                           | Shared Bedroom<br>\$859<br>Monthly Rate Per Student   |                                                   |
| Premium Price Group: Tend to be higher end or newer properties with complete amenities package and larger floor plans. Almost all have modern kitchens equipped with dishwashers & some with built-in microwaves, on-site laundry, A/C, larger closets, patio/balcony, pool, sports courts & more. | Shared Bedroom<br>\$999<br>Monthly Rate Per Student   | Private Bedroom \$1,279  Monthly Rate Per Student |
| Premium PLUS Price Group: Tend to be newer community, close proximity to the school. Modern kitchens; central air, patio/balcony, swimming pool, & more.                                                                                                                                           | Shared Bedroom<br>\$1,039<br>Monthly Rate Per Student |                                                   |
|                                                                                                                                                                                                                                                                                                    |                                                       | STUDENT HOUSING INFORMATION FOR:                  |