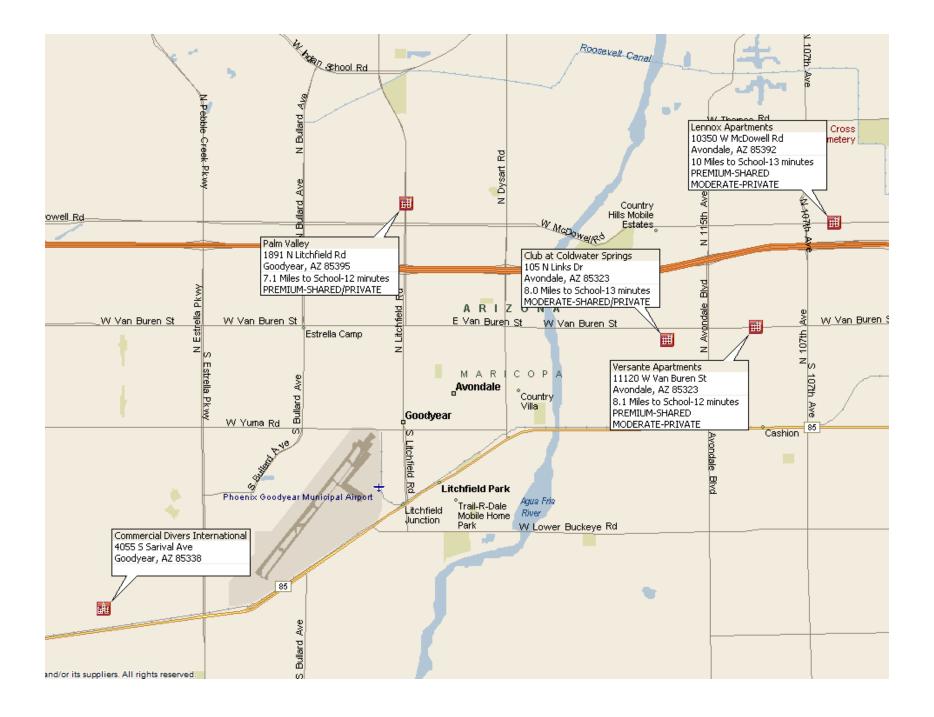

are considered on a first come, first served basis. Placement and/or options in specific communities cannot<br>be guaranteed, as new properties may be substituted to ensure housing availability and their pricing may vary. Move-ins<br>occurring on the 21 <sup>st</sup> of the month or after require a prorated rental amount to be paid at move-in & the first full<br>month's housing payment. Applications are subject to basic credit and criminal background checks. |                                                                                                                                       |                                                        | Goodyear, AZ<br>APPLY TODAY!<br>1-800-866-8346<br>RATES GOOD FROM 4/1/24 THRU 6/30/24           |  |

## **COMMERCIAL DIVERS INTERNATIONAL**