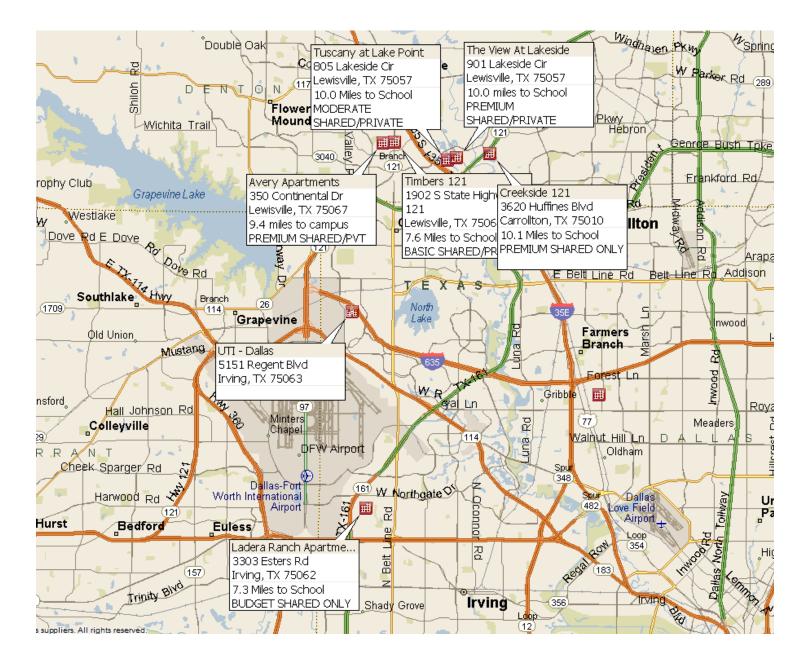

REFERRAL HOUSING PROGRAM Learn more at referralhousing.info

APPLY ONLINE: housingservices.com/uti/dallas-tx

|                                                                                                                                                                                                                                                                                                                                                                                                                                                                          | SHARED<br>HOUSING PROGRAM                                                                                                                                                        |                                                                                                                                              | REFERRAL                                                                                                       |
|--------------------------------------------------------------------------------------------------------------------------------------------------------------------------------------------------------------------------------------------------------------------------------------------------------------------------------------------------------------------------------------------------------------------------------------------------------------------------|----------------------------------------------------------------------------------------------------------------------------------------------------------------------------------|----------------------------------------------------------------------------------------------------------------------------------------------|----------------------------------------------------------------------------------------------------------------|
| SERVICES DETAILS & PRICING                                                                                                                                                                                                                                                                                                                                                                                                                                               |                                                                                                                                                                                  |                                                                                                                                              | HOUSING PROGRAM                                                                                                |
| Lease Type                                                                                                                                                                                                                                                                                                                                                                                                                                                               | Individual Student Lease                                                                                                                                                         |                                                                                                                                              | Joint & Several Lease                                                                                          |
|                                                                                                                                                                                                                                                                                                                                                                                                                                                                          | Lease Holder: CHS<br>Roommates Individually                                                                                                                                      |                                                                                                                                              | Lease Holder: Apt. Community<br>Roommates Collectively                                                         |
| Financial Liability                                                                                                                                                                                                                                                                                                                                                                                                                                                      | Each resident is on a separate lease.                                                                                                                                            |                                                                                                                                              | All residents on one lease.                                                                                    |
| Age                                                                                                                                                                                                                                                                                                                                                                                                                                                                      | <b>18 &amp; Over</b><br>Under 18 w/parent co-sign.                                                                                                                               |                                                                                                                                              | Varies<br>Per apartment regulations.                                                                           |
| Credit Qualification                                                                                                                                                                                                                                                                                                                                                                                                                                                     | CHS Standard                                                                                                                                                                     |                                                                                                                                              | Varies                                                                                                         |
| Credit Qualification                                                                                                                                                                                                                                                                                                                                                                                                                                                     | Minimal credit qualifications.<br>VA benefits considered as income.                                                                                                              |                                                                                                                                              | Typically, monthly income from local employer that equals 3 to 5 times rent.                                   |
| Inspections                                                                                                                                                                                                                                                                                                                                                                                                                                                              | <b>Routine</b><br>Quarterly, or as needed per request.                                                                                                                           |                                                                                                                                              | As Needed<br>Per apartment's request.                                                                          |
| Rules & Regulations                                                                                                                                                                                                                                                                                                                                                                                                                                                      | College Housing                                                                                                                                                                  |                                                                                                                                              | Varies                                                                                                         |
|                                                                                                                                                                                                                                                                                                                                                                                                                                                                          | Consistent w/college programs.<br>Compliments School Term                                                                                                                        |                                                                                                                                              | Consistent w/ apt. standards.<br>Varies                                                                        |
| Lease Length                                                                                                                                                                                                                                                                                                                                                                                                                                                             | Short term leases/renewals that accommodate graduation                                                                                                                           |                                                                                                                                              | Typical lease term is<br>12 months.                                                                            |
| Application Equ                                                                                                                                                                                                                                                                                                                                                                                                                                                          | dates may be subject to nominal rate adjustment.<br>\$50                                                                                                                         |                                                                                                                                              | Varies                                                                                                         |
| Application Fee                                                                                                                                                                                                                                                                                                                                                                                                                                                          | Non-refun                                                                                                                                                                        |                                                                                                                                              | Per apartment regulations.                                                                                     |
| Service Fee                                                                                                                                                                                                                                                                                                                                                                                                                                                              | <b>\$150</b><br>Payment locks monthly housing rate.<br>Refundable until 30 days before move-in.                                                                                  |                                                                                                                                              | Varies<br>Per apartment regulations.                                                                           |
| Deposits                                                                                                                                                                                                                                                                                                                                                                                                                                                                 | <b>\$0 in most cases</b><br>\$150 if needed based on co-signer credit or employment.                                                                                             |                                                                                                                                              | <b>Varies</b><br>Usually 1 mo. rent w/good credit.                                                             |
| Rental Rate Lock                                                                                                                                                                                                                                                                                                                                                                                                                                                         | Rate is locked upon payment of service fee<br>for resident's original lease term.                                                                                                |                                                                                                                                              | Varies<br>Per apartment availability.                                                                          |
| Pricing Below Is Per Bedroom Type – Sha                                                                                                                                                                                                                                                                                                                                                                                                                                  |                                                                                                                                                                                  | -                                                                                                                                            |                                                                                                                |
| <b>Budget Price Group:</b> This may be an older apartment,<br>typically smaller square footage with 1 bath. Amenities<br>generally include A/C, dishwasher, and onsite laundry<br>facilities.                                                                                                                                                                                                                                                                            | Shared Bedroom<br>\$739<br>Monthly Rate Per Student                                                                                                                              | C                                                                                                                                            | For Area Apartments<br>In Referral Housing Program<br>Listed Below:                                            |
| <b>Basic Price Group</b> : A mix of amenities and square<br>footage. Some older and some newer communities with<br>varying amenities. Kitchens usually equipped with<br>dishwashers; on-site laundry, A/C, &patio/balcony.                                                                                                                                                                                                                                               | Shared Bedroom<br>\$769<br>Monthly Rate Per Student                                                                                                                              | Private Bedroom<br>\$949<br>Monthly Rate Per Student                                                                                         | <b>\$865 – \$1,942</b><br>Average Price Range<br>1 Bedroom Apartment Without Utilities                         |
| Moderate Price Group: Typically, a better mix of amenities and square footage for the price. May be newer communities with nice amenities package. Modern kitchens usually equipped w/dishwashers, on-site aundry, A/C, patio/balcony, & pool.                                                                                                                                                                                                                           | Shared Bedroom<br>\$849<br>Monthly Rate Per Student                                                                                                                              | Private Bedroom<br>\$969<br>Monthly Rate Per Student                                                                                         | <b>\$960 — \$2,575</b><br>Average Price Range<br>2 Bedroom Apartment Without Utilities                         |
| <b>Premium Price Group</b> : Tend to be higher end or<br>newer properties with complete amenities packageand<br>larger floorplans. Almost all have modern kitchens<br>equipped with dishwashers & some with built-in<br>microwaves, on-site laundry, A/C, larger closets,<br>patio/balcony, pool, sports courts & more.                                                                                                                                                  | Shared Bedroom<br>\$899<br>Monthly Rate Per Student                                                                                                                              | Private Bedroom<br>\$1,119<br>Monthly Rate Per Student                                                                                       | <b>\$1,405 — \$4,230</b><br>Average Price Range<br>3 Bedroom Apartment Without Utilities                       |
| Garages are available at many CHS communities wit<br>Please call us for details. CHS will use its best effort to a<br>vithin 30 days of requested move-in dates may be wait-liste<br>on a first come, first served basis. Placement and/or options<br>properties may be substituted to ensure housing availability<br>of the month or after require a prorated rental amount to b<br>applications are subject to basic credit and criminal backgro<br>ertain properties. | ccommodate all students; howeved until housing can be prepared.<br>in specific communities cannot be<br>and their pricing may vary. Move<br>e paid at move-in & the first full r | ver, applications submitted<br>Preferences are considered<br>e guaranteed, as new<br>e-ins occurring on the 21st<br>nonth's housing payment. | STUDENT HOUSING INFORMATION FOR:<br>UNIVERSAL<br>TECHNICAL<br>DALLAS, TX<br><br>APPLY TODAY!<br>1-800-866-8346 |