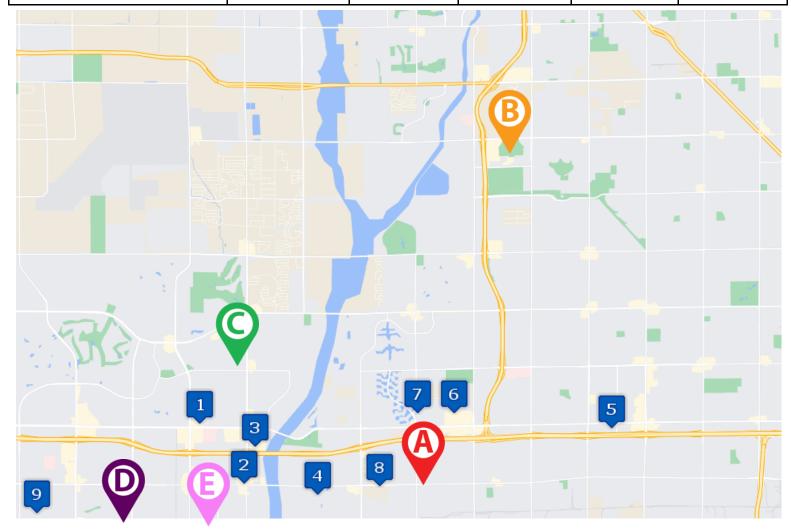

| Apartment                                             | A) UTI –<br>Avondale | B) Carrington<br>College | C) Estrella<br>Mountain CC | D) Aviate<br>Academy | E) Rio Salado<br>College |
|-------------------------------------------------------|----------------------|--------------------------|----------------------------|----------------------|--------------------------|
| 1) <b>Tides @ Palm Valley Apts</b> Premium Shared/PVT | 5.5 Miles            | 10 Miles                 | 1.7 Miles                  | 3.4 Miles            | 2.5 Miles                |
| 2) Desert Sage Apartments Basic Shared/PVT            | 4.2 miles            | 9.0 Miles                | 0.9 Miles                  | 3.1 Miles            | 1.2 Miles                |
| 3) <b>Rio Santa Fe Apartments</b> Moderate Shared/PVT | 3.7 miles            | 10.3 Miles               | 1.7 Miles                  | 4.2 Miles            | 2.3 Miles                |
| 4) Club at Coldwater Springs Apts—Moderate Shared/PVT | 2.0 miles            | 9.0 Miles                | 4.0 Miles                  | 4.7 Miles            | 3.0 Miles                |
| 5) <b>Bolero Apartments</b> Basic Shared/PVT          | 4.5 miles            | 8.6 Miles                | 9.1 Miles                  | 11.2 Miles           | 9.3 Miles                |
| 6) Zinc Apartments  Moderate Shared/PVT               | 1.6 miles            | 6.4 Miles                | 5.1 Miles                  | 7.7 Miles            | 5.8 Miles                |
| 7) <b>Aventura Apartments</b> Premium Shared/PVT      | 1.2 miles            | 6.2 Miles                | 4.7 Miles                  | 7.3 Miles            | 5.4 Miles                |
| 8) Versante Apartments Premium Shared/PVT             | 1.9 miles            | 8.6 Miles                | 4.6 Miles                  | 5.2 Miles            | 3.6 Miles                |
| 9) <b>Serafina Apartments</b> Moderate Shared/PVT     | 6.8 Miles            | 14.0 Miles               | 4.9 Miles                  | 3.2 Miles            | 2.9 Miles                |