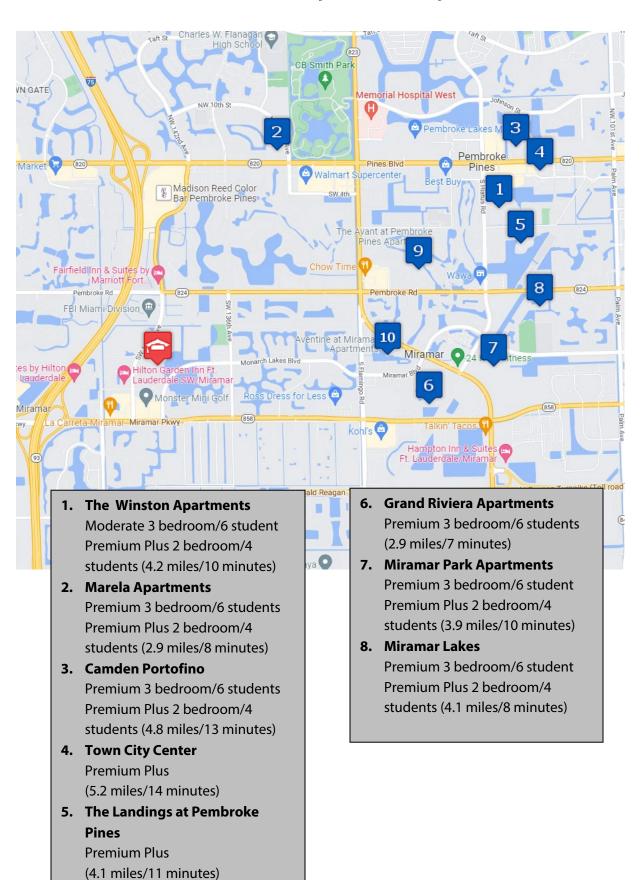

## REFERRAL HOUSING PROGRAM

Learn more at

referralhousing.info

APPLY ONLINE: housingservices.com/uti/miramar-fl

| COLLEGIATE HOUSING                                                                                                                                                                                                                                                                                | SHARED                                                                                                                                                                                                                                                                                                                       | REFERRAL                                                                             |
|---------------------------------------------------------------------------------------------------------------------------------------------------------------------------------------------------------------------------------------------------------------------------------------------------|------------------------------------------------------------------------------------------------------------------------------------------------------------------------------------------------------------------------------------------------------------------------------------------------------------------------------|--------------------------------------------------------------------------------------|
| DETAILS & PRICING                                                                                                                                                                                                                                                                                 | HOUSING PROGRAM                                                                                                                                                                                                                                                                                                              | HOUSING PROGRAM                                                                      |
| Lease Type                                                                                                                                                                                                                                                                                        | Individual Student Lease<br>Lease Holder: CHS                                                                                                                                                                                                                                                                                | Joint & Several Lease<br>Lease Holder: Apt. Community                                |
| Financial Liability                                                                                                                                                                                                                                                                               | Roommates Individually                                                                                                                                                                                                                                                                                                       | Roommates Collectively                                                               |
| ·                                                                                                                                                                                                                                                                                                 | Each resident is on a separate lease.  18 & Over                                                                                                                                                                                                                                                                             | All residents on one lease.  Varies                                                  |
| Age                                                                                                                                                                                                                                                                                               | Under 18 w/parent co-sign.                                                                                                                                                                                                                                                                                                   | Per apartment regulations.                                                           |
| Credit Qualification                                                                                                                                                                                                                                                                              | CHS Standard Credit qualifications apply. VA benefits considered as income.                                                                                                                                                                                                                                                  | Varies Typically, monthly income from local employer that equals 3 to 5 times rent.  |
| Inspections                                                                                                                                                                                                                                                                                       | <b>Monthly</b><br>Quarterly in 21+ units.                                                                                                                                                                                                                                                                                    | As Needed Per apartment's request.                                                   |
| Rules & Regulations                                                                                                                                                                                                                                                                               | College Housing Consistent w/college programs.                                                                                                                                                                                                                                                                               | Varies Consistent w/ apt. standards.                                                 |
| Lease Length                                                                                                                                                                                                                                                                                      | Compliments School Term  Short term leases/renewals that accommodate graduation dates may be subject to nominal rate adjustment.                                                                                                                                                                                             | Varies                                                                               |
| Application Fee                                                                                                                                                                                                                                                                                   | \$50<br>Non-refundable fee.                                                                                                                                                                                                                                                                                                  | Varies Per apartment regulations.                                                    |
| Service Fee                                                                                                                                                                                                                                                                                       | \$150  Payment locks rate.  Refundable until 30 days before move-in.                                                                                                                                                                                                                                                         | Varies Per apartment regulations.                                                    |
| Deposits                                                                                                                                                                                                                                                                                          | \$150 If needed based upon credit and co-signer.                                                                                                                                                                                                                                                                             | Varies Usually 1 mo. rent w/good credit.                                             |
| Rental Rate Lock                                                                                                                                                                                                                                                                                  | Rate is locked upon payment of service fee for resident's original lease term.                                                                                                                                                                                                                                               | Varies Per apartment availability.                                                   |
| Pricing Below Is Per Bedroom Type –                                                                                                                                                                                                                                                               | Shared Program Includes Shared Living Space,                                                                                                                                                                                                                                                                                 |                                                                                      |
|                                                                                                                                                                                                                                                                                                   |                                                                                                                                                                                                                                                                                                                              | Average Price<br>For Area Apartments<br>In Referral Housing Program<br>Listed Below: |
| Basic Price Group: A mix of amenities and square footage. Some older and some newer communities with varying amenities. Kitchens usually equipped with dishwashers; on-site laundry, A/C, &patio/balcony.                                                                                         | Shared Bedroom \$899 Monthly Rate Per Student                                                                                                                                                                                                                                                                                | \$1,800 Average Price 1 Bedroom Apartment Without Utilities.                         |
| Moderate Price Group: Typically, a better mix of amenities and square footage for the price. May be new communities with nice amenities package. Modern kitchens usually equipped w/dishwashers, on-site laundry, A/C, patio/balcony, & pool.                                                     | wer \$919 Monthly Rate Per Student                                                                                                                                                                                                                                                                                           | \$2,300 Average Price 2 Bedroom Apartment Without Utilities.                         |
| Premium Price Group: Tend to be higher end or newer properties with complete amenities package and larger floorplans. Almost all have modern kitchens equipped with dishwashers & some with built-in microwaves, on-site laundry, A/C, larger closets, patio/balcony, pool, sports courts & more. | Shared Bedroom<br>\$999<br>Monthly Rate Per Student                                                                                                                                                                                                                                                                          | \$3,025 Average Price 3 Bedroom Apartment Without Utilities.                         |
| <u>Premium PLUS Price Group</u> : Tend to be new community, close proximity to the school. Mode kitchens; central air, patio/balcony, swimming po & more.                                                                                                                                         | ern \$1,129                                                                                                                                                                                                                                                                                                                  |                                                                                      |
| Please call us for details. CHS will use its best effort within 30 days of requested move-in dates may be wait on a first come, first served basis. Placement and/or op properties may be substituted to ensure housing availal                                                                   | to accommodate all students; however, applications submitted -listed until housing can be prepared. Preferences are considered tions in specific communities cannot be guaranteed, as new polity and their pricing may vary. Move-ins occurring on the 21st of the paid at move-in & the first full month's housing payment. | MIRAMAR FI                                                                           |