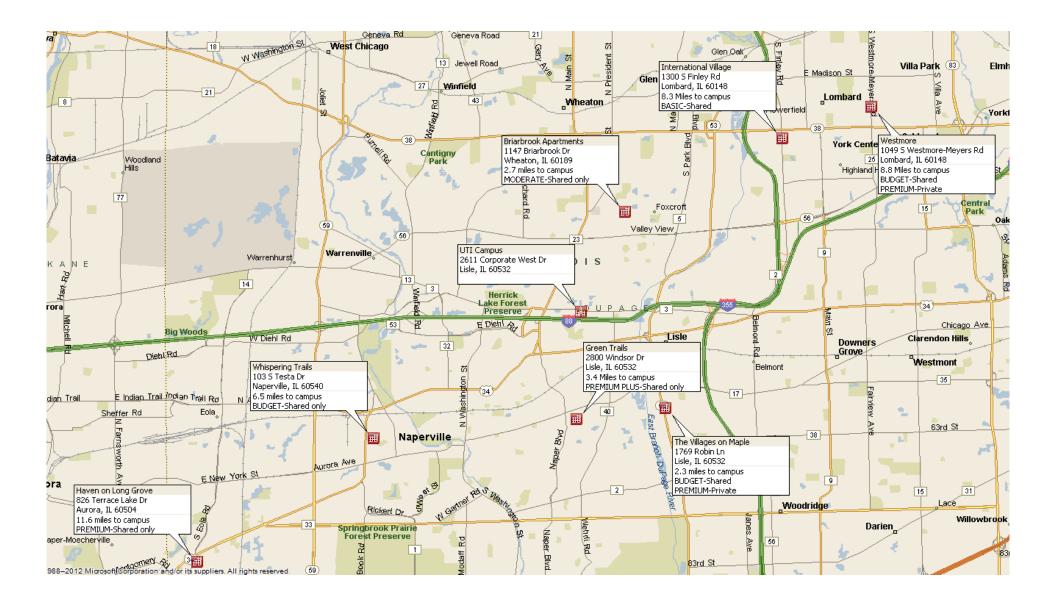

## SUMMARY OF HOUSING OPTIONS UTI - Lisle, IL Campus

| COLLEGIATE HOUSING<br>HOUSING<br>SERVICES FEATURES & OPTIONS | SHARED<br>HOUSING PROGRAM                                            | <b>REFERRAL</b><br>HOUSING PROGRAM                |
|--------------------------------------------------------------|----------------------------------------------------------------------|---------------------------------------------------|
| Apartment Rent                                               | Included<br>in monthly CHS housing payment.                          | Included<br>Paid directly to apartment community. |
| Utilities                                                    | Included<br>with monthly utility allowance that varies by floorplan. | 😢 Not Included                                    |
| Furniture                                                    | Included                                                             | 😢 Not Included                                    |
| Individual Lease Protection                                  | Included                                                             | 😢 Not Included                                    |
| Roommate Coordination                                        | Included                                                             | 😢 Not Included                                    |
| Transferability                                              | 🕑 Included                                                           | 😢 Not Included                                    |
| Early Lease Cancellation                                     | Included<br>w/notice & 2 month rent cancellation fee.                | 😢 Not Included                                    |
| Resident Life Programming                                    | Included                                                             | 😢 Not Included                                    |
| Resident Assistants (RAs)                                    | Included                                                             | 😢 Not Included                                    |
| Shared & Private Bedrooms                                    | Included<br>Mostly shared bedrooms, fewer private bedroom options.   | Included<br>Per apartment regulations.            |
| Overnight Guests Allowed                                     | Not Included<br>Unless 21+ Age Unit.                                 | Included                                          |
| Co-Ed Allowed                                                | 😣 Not Included                                                       | 🔗 Included                                        |
| Families Allowed                                             | 😣 Not Included                                                       | Included                                          |
| Pets Allowed                                                 | 😣 Not Included                                                       | Varies<br>Per apartment regulations.              |

REFERRAL HOUSING PROGRAM Learn more at referralhousing.info

APPLY ONLINE: housingservices.com/uti/lisle/

|                                                                                                                                                                                                                                                                                                                                                                                                                                                                                                                                                                                                                       | SHARED                                                                                                 |                          | REFERRAL                                                                        |  |
|-----------------------------------------------------------------------------------------------------------------------------------------------------------------------------------------------------------------------------------------------------------------------------------------------------------------------------------------------------------------------------------------------------------------------------------------------------------------------------------------------------------------------------------------------------------------------------------------------------------------------|--------------------------------------------------------------------------------------------------------|--------------------------|---------------------------------------------------------------------------------|--|
| HOUSING<br>SERVICES DETAILS & PRICING                                                                                                                                                                                                                                                                                                                                                                                                                                                                                                                                                                                 |                                                                                                        |                          |                                                                                 |  |
| Lease Type                                                                                                                                                                                                                                                                                                                                                                                                                                                                                                                                                                                                            | Individual Student Lease                                                                               |                          | Joint & Several Lease                                                           |  |
|                                                                                                                                                                                                                                                                                                                                                                                                                                                                                                                                                                                                                       | Lease Holder: CHS                                                                                      |                          | Lease Holder: Apt. Community<br>Roommates Collectively                          |  |
| Financial Liability                                                                                                                                                                                                                                                                                                                                                                                                                                                                                                                                                                                                   | <b>Roommates Individually</b><br>Each resident is on a separate lease.                                 |                          | All residents on one lease.                                                     |  |
| Age                                                                                                                                                                                                                                                                                                                                                                                                                                                                                                                                                                                                                   | 18 & Over                                                                                              |                          | Varies<br>Per apartment regulations.                                            |  |
|                                                                                                                                                                                                                                                                                                                                                                                                                                                                                                                                                                                                                       | Under 18 w/parent co-sign.<br>CHS Standard                                                             |                          | Varies                                                                          |  |
| Credit Qualification                                                                                                                                                                                                                                                                                                                                                                                                                                                                                                                                                                                                  | Minimal credit qualifications.<br>VA benefits considered as income.                                    |                          | Typically, monthly income from local<br>employer that equals 3 to 5 times rent. |  |
| Inspections                                                                                                                                                                                                                                                                                                                                                                                                                                                                                                                                                                                                           | Routine                                                                                                |                          | As Needed                                                                       |  |
|                                                                                                                                                                                                                                                                                                                                                                                                                                                                                                                                                                                                                       | Quarterly, or as needed per request.<br>College Housing                                                |                          | Per apartment's request.<br>Varies                                              |  |
|                                                                                                                                                                                                                                                                                                                                                                                                                                                                                                                                                                                                                       | Consistent w/college programs.                                                                         |                          | Consistent w/ apt. standards.                                                   |  |
| Lease Length                                                                                                                                                                                                                                                                                                                                                                                                                                                                                                                                                                                                          | Compliments School Term<br>Short term leases/renewals that accommodate graduation                      |                          | <b>Varies</b><br>Typical lease term is                                          |  |
|                                                                                                                                                                                                                                                                                                                                                                                                                                                                                                                                                                                                                       | dates may be subject to nominal rate adjustment.                                                       |                          | 12 months.                                                                      |  |
| Application Fee                                                                                                                                                                                                                                                                                                                                                                                                                                                                                                                                                                                                       | <b>\$50</b><br>Non-refundable fee.                                                                     |                          | <b>Varies</b><br>Per apartment regulations.                                     |  |
|                                                                                                                                                                                                                                                                                                                                                                                                                                                                                                                                                                                                                       | \$150<br>Payment locks monthly housing rate.<br>Refundable until 30 days before move-in.               |                          | Varies                                                                          |  |
| Service Fee                                                                                                                                                                                                                                                                                                                                                                                                                                                                                                                                                                                                           |                                                                                                        |                          | Per apartment regulations.                                                      |  |
| Deposits                                                                                                                                                                                                                                                                                                                                                                                                                                                                                                                                                                                                              | \$0 in most cases                                                                                      |                          | Varies                                                                          |  |
|                                                                                                                                                                                                                                                                                                                                                                                                                                                                                                                                                                                                                       | \$150 if needed based on co-signer credit or employment.<br>Rate is locked upon payment of service fee |                          | Usually 1 mo. rent w/good credit.<br>Varies                                     |  |
| Rental Rate Lock                                                                                                                                                                                                                                                                                                                                                                                                                                                                                                                                                                                                      | for resident's original lease term.                                                                    |                          | Per apartment availability.                                                     |  |
| Pricing Below Is Per Bedroom Type – Shared Program Includes Shared Living Space, Basic Furniture, & A Utility Allowance.                                                                                                                                                                                                                                                                                                                                                                                                                                                                                              |                                                                                                        |                          |                                                                                 |  |
| Budget Price Group: This may be an older                                                                                                                                                                                                                                                                                                                                                                                                                                                                                                                                                                              | Shared Bedroom                                                                                         |                          | Average Price Range                                                             |  |
| apartment, typically smaller square footage with 1<br>bath. Amenities generally include A/C, dishwasher,                                                                                                                                                                                                                                                                                                                                                                                                                                                                                                              | \$809                                                                                                  |                          | For Area Apartments<br>In Referral Housing Program                              |  |
| and onsite laundry facilities.                                                                                                                                                                                                                                                                                                                                                                                                                                                                                                                                                                                        | Monthly Rate Per Student                                                                               |                          | Listed Below:                                                                   |  |
| Basic Price Group: A mix of amenities and square                                                                                                                                                                                                                                                                                                                                                                                                                                                                                                                                                                      | Shared Bedroom                                                                                         |                          | 64 547                                                                          |  |
| footage. Some older and some newer communities with varying amenities. Kitchens usually equipped                                                                                                                                                                                                                                                                                                                                                                                                                                                                                                                      | \$949                                                                                                  |                          | <b>\$1,517</b><br>Average Price                                                 |  |
| with dishwashers; on-site laundry, A/C,                                                                                                                                                                                                                                                                                                                                                                                                                                                                                                                                                                               | Monthly Rate Per Student                                                                               |                          | 1 Bedroom Apartment Without Utilities.                                          |  |
| & patio/balcony.                                                                                                                                                                                                                                                                                                                                                                                                                                                                                                                                                                                                      |                                                                                                        |                          |                                                                                 |  |
| Moderate Price Group: Typically, a better mix of amenities and square footage for the price. May be                                                                                                                                                                                                                                                                                                                                                                                                                                                                                                                   | Shared Bedroom                                                                                         |                          | \$1,914                                                                         |  |
| newer communities with nice amenities package.                                                                                                                                                                                                                                                                                                                                                                                                                                                                                                                                                                        | \$979                                                                                                  |                          | Average Price                                                                   |  |
| Modern kitchens usually equipped w/dishwashers,<br>on-site laundry, A/C, patio/balcony, & pool.                                                                                                                                                                                                                                                                                                                                                                                                                                                                                                                       | Monthly Rate Per Student                                                                               |                          | 2 Bedroom Apartment Without Utilities.                                          |  |
|                                                                                                                                                                                                                                                                                                                                                                                                                                                                                                                                                                                                                       |                                                                                                        |                          |                                                                                 |  |
| <u>Premium Price Group</u> : Tend to be higher end or<br>newer properties with complete amenities package                                                                                                                                                                                                                                                                                                                                                                                                                                                                                                             | Shared Bedroom                                                                                         | Private Bedroom          | 2,393                                                                           |  |
| and larger floorplans. Almost all have modern<br>kitchens equipped with dishwashers & some with                                                                                                                                                                                                                                                                                                                                                                                                                                                                                                                       | \$1,019                                                                                                | \$1,219                  | Average Price                                                                   |  |
| built-in microwaves, on-site laundry, A/C, larger                                                                                                                                                                                                                                                                                                                                                                                                                                                                                                                                                                     | Monthly Rate Per Student                                                                               | Monthly Rate Per Student | 3 Bedroom Apartment Without Utilities.                                          |  |
| closets, patio/balcony, pool, sports courts & more.                                                                                                                                                                                                                                                                                                                                                                                                                                                                                                                                                                   |                                                                                                        |                          |                                                                                 |  |
| Premium PLUS Price Group: Tend to be newer                                                                                                                                                                                                                                                                                                                                                                                                                                                                                                                                                                            | Shared Bedroom                                                                                         |                          |                                                                                 |  |
| community, close proximity to the school. Modern kitchens; central air, patio/balcony, swimming pool,                                                                                                                                                                                                                                                                                                                                                                                                                                                                                                                 | \$1,109                                                                                                |                          |                                                                                 |  |
| & more.                                                                                                                                                                                                                                                                                                                                                                                                                                                                                                                                                                                                               | Monthly Rate Per Student                                                                               |                          |                                                                                 |  |
| Garages are available at many CHS communities with                                                                                                                                                                                                                                                                                                                                                                                                                                                                                                                                                                    | limited availability. Prices                                                                           | vary by community.       |                                                                                 |  |
| <b>Please call us for details.</b> CHS will use its best effort to accommodate all students; however, applications submitted within 30 days of requested move-in dates may be wait-listed until housing can be prepared. Preferences are considered on a first come, first served basis. Placement and/or options in specific communities cannot be guaranteed, as new properties may be substituted to ensure housing availability and their pricing may vary. Move-ins occurring on the 21st of the month or after require a prorated rental amount to be paid at move-in & the first full month's housing payment. |                                                                                                        |                          | UNIVERSAL<br>TECHNICAL<br>INSTITUTE                                             |  |
|                                                                                                                                                                                                                                                                                                                                                                                                                                                                                                                                                                                                                       |                                                                                                        |                          | LISLE, IL                                                                       |  |
|                                                                                                                                                                                                                                                                                                                                                                                                                                                                                                                                                                                                                       |                                                                                                        |                          | APPLY TODAY!                                                                    |  |
| Applications are subject to basic credit and criminal backgrou<br>certain properties.                                                                                                                                                                                                                                                                                                                                                                                                                                                                                                                                 |                                                                                                        |                          | 1-800-866-8346                                                                  |  |
|                                                                                                                                                                                                                                                                                                                                                                                                                                                                                                                                                                                                                       |                                                                                                        |                          | RATES GOOD FROM <b>12/1/23 THRU 3/31/24</b>                                     |  |